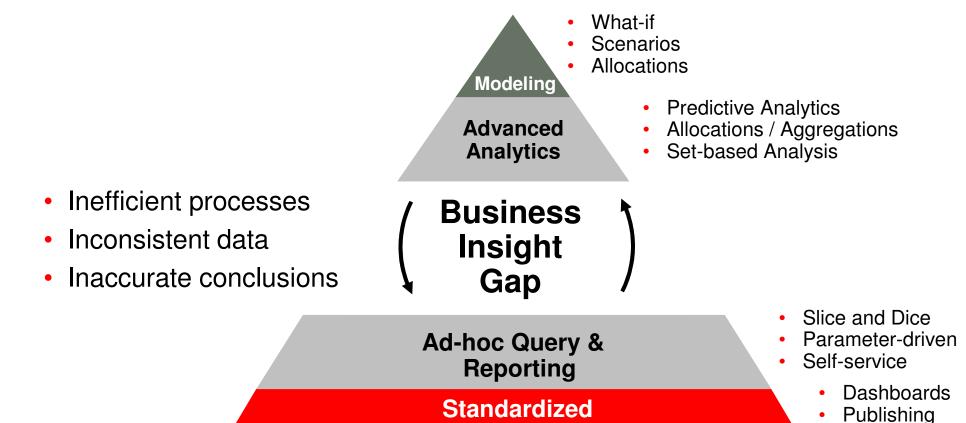

# **Common Modeling Applications**

- What-if
- Scenarios
- Allocations

- Customer Profitability
- Demand Planning
- Brand Valuation
- Loan Default Risk
- Store Profitability

- Promotional Response
- Financial Planning
- Supply Chain Optimization
- Customer Churn
- Workforce Planning

#### **HOW**

- Replaces Excel applications
- Modeling new outcomes
- Maintained by analysts

OLAP Servers

Business Insight Gap

- Replaces custom systems
- Information consistency
- Managed centrally by IT

**BI Tools** 

**WHAT** 