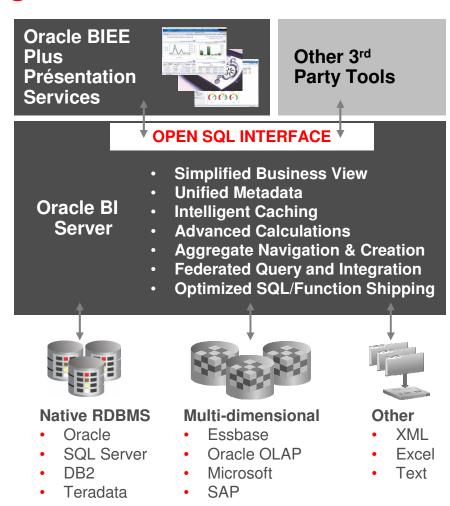

#### **Oracle BI Server**

#### Simplified, Powerful, Intelligence Across Sources

- Simplified business model view
- Advanced calculation & integration engine
- Intelligent request generation and optimized, distributed data access
- Mission critical scalability and performance
- Foundation for all OBIEE presentation services