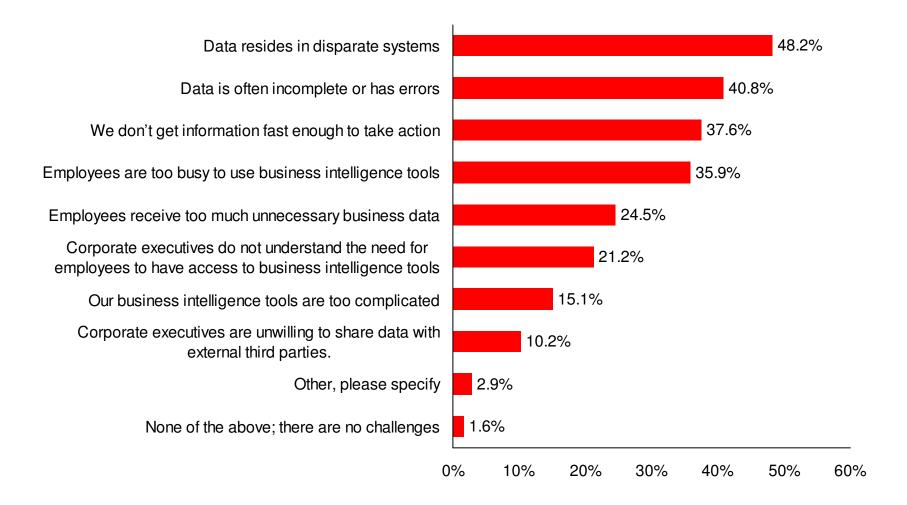

### **Major BI Challenges**

**Economist Intelligence Unit** 

The Economist

#### The IT Dilemma

#### **BUSINESS USERS WANT**

- Flexibility & choice
- Insight & alignment
- Relevant access

#### **IT WANTS**

- Fewer tools
- User self-service
- Secure systems