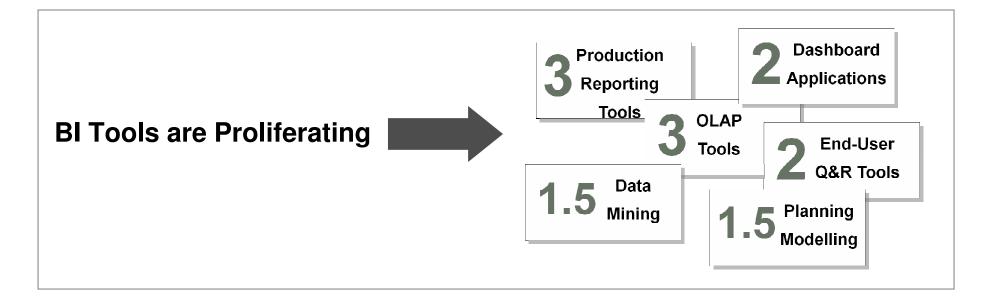

### The BI Paradox

### **More Tools, Fewer Users**

**But Adoption is Low** 

<15%