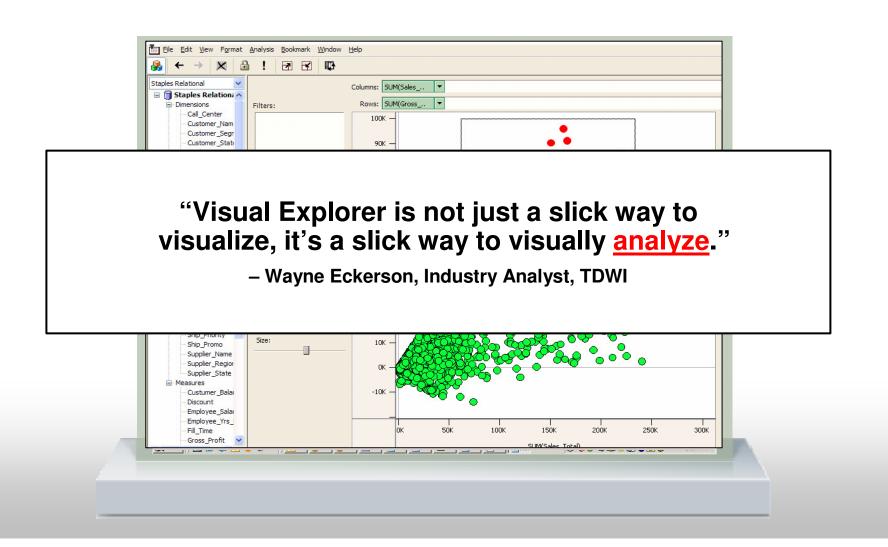

# Ad Hoc Query

- Powerful ad-hoc analysis via 100% Web UI
- Create & modify charts, pivots and dashboards
- True business user self sufficiency via intuitive, simplified business model

## Interactive Dashboards

- Live, intuitive, personalized dashboards
- Immersive experience with limitless dashboard to dashboard navigation
- Dynamic, event-driven guided analytics lead users from insight to action