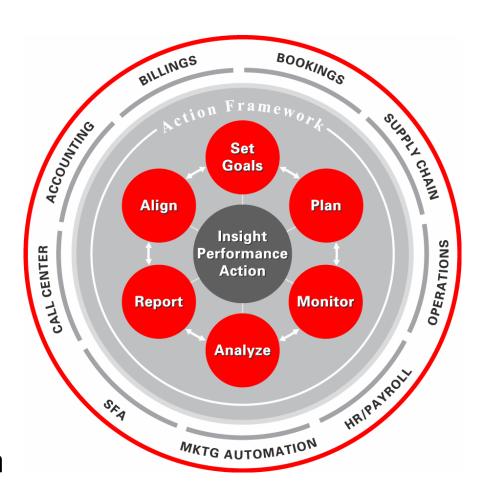

# Oracle's EPM System Vision Focus on Today and Plan for Tomorrow

- Link strategic goals to operational decisions
- Integrates all management processes
- Deliver consistent, reliable insights to drive action
- Lower costs and reduces system complexity
- Single version of the truth

# **Oracle's Enterprise Performance Management System**

**EPM Workspace** 

**Performance Management Applications** 

**BI Applications** 

**Business Intelligence Foundation** 