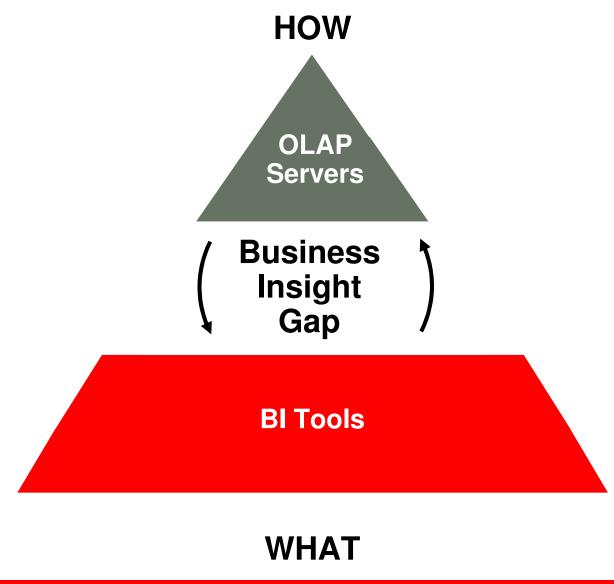

#### **HOW**

- Replaces Excel applications
- Modeling new outcomes
- Maintained by analysts

OLAP Servers

Business Insight Gap

- Replaces custom systems
- Information consistency
- Managed centrally by IT

**BI Tools** 

**WHAT** 