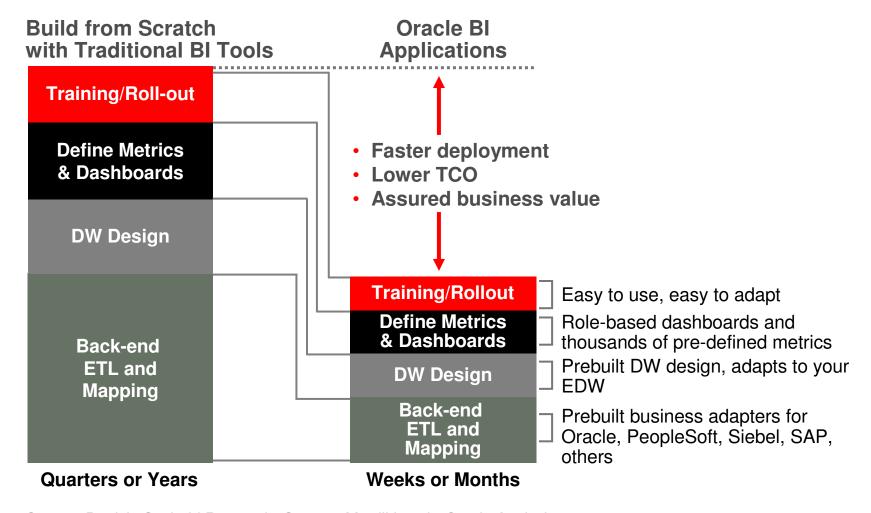

## **Speeds Time To Value and Lowers TCO**

Source: Patricia Seybold Research, Gartner, Merrill Lynch, Oracle Analysis

## **Unrivaled Integration with Oracle Apps**

**Extends BI Value. Lowers TCO.** 