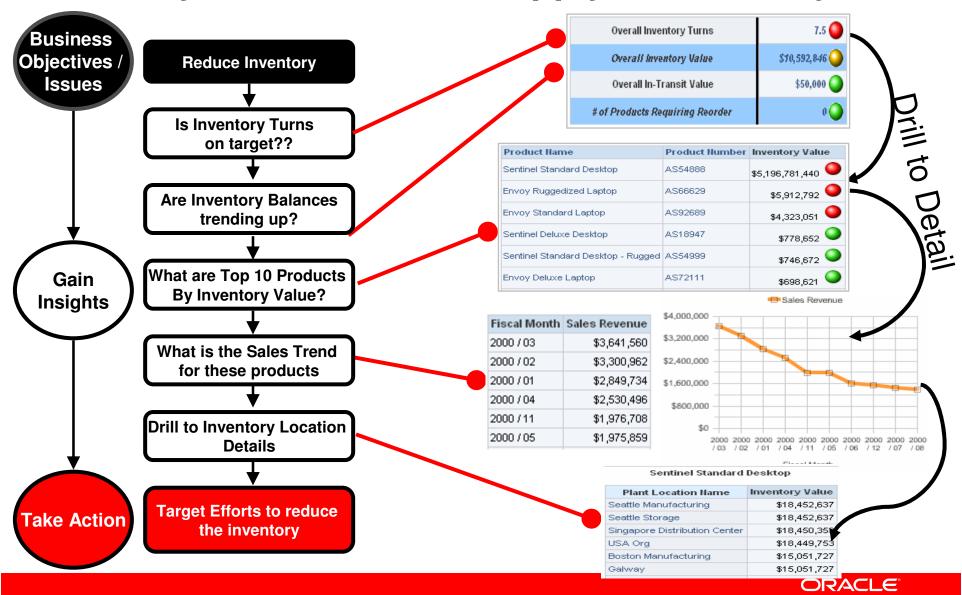

|                                |                           |                                      |                            |                                        |                            |

**Prebuilt adapters:** 

ORACLE"

PeopleSoft.





Other Operational & Analytic Sources

**Oracle BI Suite Enterprise Edition** 

ORACLE

## **Analytic Workflows – Supply Chain Analytics**



## **Analytic Workflows – Supply Chain Analytics**



## **Speeds Time To Value and Lowers TCO**



Source: Patricia Seybold Research, Gartner, Merrill Lynch, Oracle Analysis

## **Unrivaled Integration with Oracle Apps**

**Extends BI Value. Lowers TCO.** 









## **Market Leading Performance Management Applications**

#### **EPM Workspace**

#### PERFORMANCE MANAGEMENT APPLICATIONS

Strategy Management

Business Planning

**Profitability** Management

**Financial** Reporting & Compliance

**BI Applications** 

#### **Business Intelligence Foundation**

#### **Fusion Middleware**







**Data Warehouse Data Mart** 



**OLAP** 



SAP, Oracle, Siebel, PeopleSoft, Custom



**Excel XML** 



**Business Process** 

ORACLE

## **Enterprise BI Foundation**

#### Comprehensive

- Integrated BI platform & broad range of BI applications
- Po