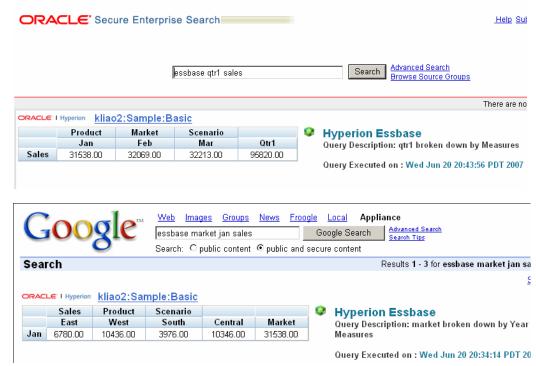

# **Analytics Made Easy - Search Integration**

- Multiple search providers
  - Oracle Secure Search
  - Google One Box

 Returns structured response to unstructured query

Query governed by user's security credentials – SSO token