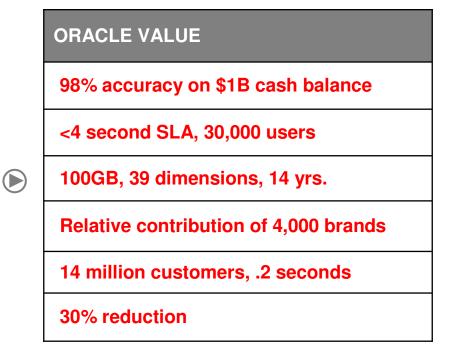

#### **Needs**

- Determine how long cash balances of \$1 billion would last – immediately
- Develop capital spending plans and
   15 month rolling forecasts in 1 day
- Create business cockpits for executives and other functional areas to track key metrics

#### **After**

- Ability to forecast within 2% of outcome, providing top-bottom and bottom-top analysis
- Analysis provided comfort level (no employees laid off; no need for government loans)
- Finance moved to spending 10% accumulating data and 90% analyzing (75% / 25% before)