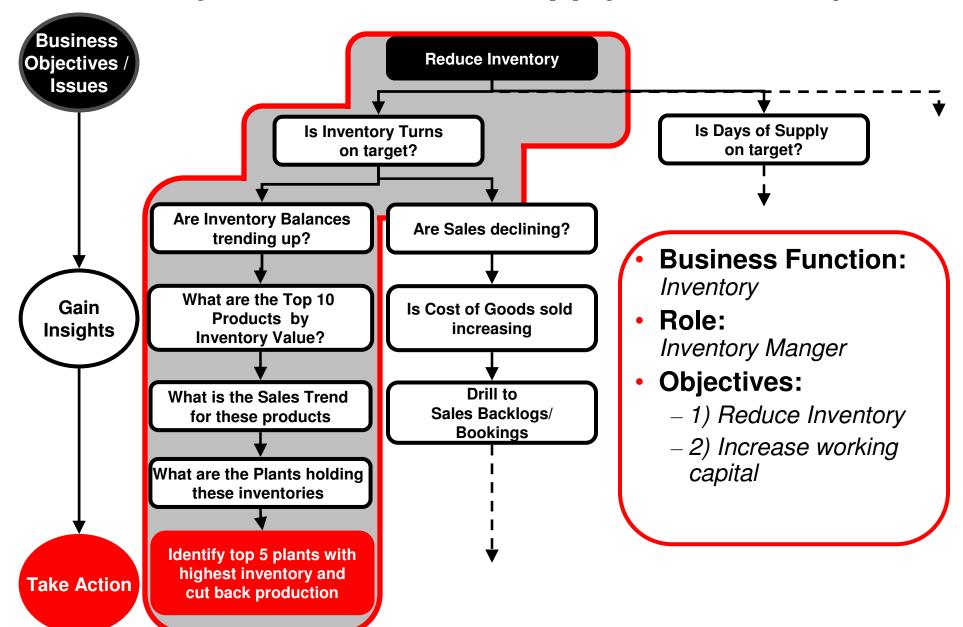

|                                |                           |                                      |                            |                                        |                            |

**Prebuilt adapters:** 

ORACLE"

PeopleSoft.





Other Operational & Analytic Sources

**Oracle BI Suite Enterprise Edition** 

ORACLE

## **Analytic Workflows – Supply Chain Analytics**



## **Analytic Workflows – Supply Chain Analytics**



## **Speeds Time To Value and Lowers TCO**



Source: Patricia Seybold Research, Gartner, Merrill Lynch, Oracle Analysis

## **Unrivaled Integration with Oracle Apps**

**Extends BI Value. Lowers TCO.** 









## **Market Leading Performance Management Applications**

#### **EPM Workspace**

#### PERFORMANCE MANAGEMENT APPLICATIONS

Strategy Management

Business Planning

**Profitability** Management

**Financial** Reporting & Compliance

**BI Applications** 

#### **Business Intelligence Foundation**

#### **Fusion Middleware**







**Data Warehouse Data Mart** 



**OLAP** 



SAP, Oracle, Siebel, PeopleSoft, Custom



**Excel XML** 



**Business Process** 

ORACLE

## **Enterprise BI Foundation**

#### Comprehensive

- Integr