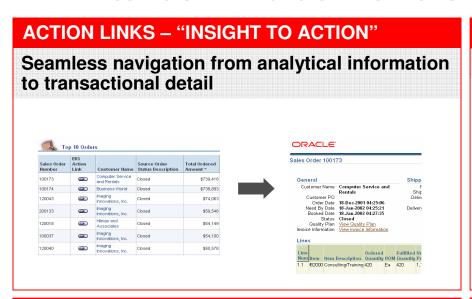

|                                |                           |                                      |                            |                                        |                            |

**Prebuilt adapters:** 

ORACLE"

PeopleSoft.





Other Operational & Analytic Sources

**Oracle BI Suite Enterprise Edition** 

ORACLE

## **Analytic Workflows – Supply Chain Analytics**



## **Analytic Workflows – Supply Chain Analytics**



## **Speeds Time To Value and Lowers TCO**



Source: Patricia Seybold Research, Gartner, Merrill Lynch, Oracle Analysis

## **Unrivaled Integration with Oracle Apps**

**Extends BI Value. Lowers TCO.** 









## **Market Leading Performance Management Applications**

#### **EPM Workspace**

#### PERFORMANCE MANAGEMENT APPLICATIONS

Strategy Management

Business Planning

**Profitability** Management

**Financial** Reporting & Compliance

**BI Applications** 

#### **Business Intelligence Foundation**

#### **Fusion Middleware**







**Data Warehouse Data Mart** 



**OLAP** 



SAP, Oracle, Siebel, PeopleSoft, Custom



**Excel XML** 



**Business Process** 

ORACLE

## **Enterprise BI Foundation**

#### Comprehensive

- Integrated BI platform & broad range of BI applications
- Powerful OLAP
- Foundation for EPM system

#### Hot Pluggable

- Heterogeneous ERP, CRM, DW, & OLTP systems
- Heterogeneous database technologies
- Heterogeneous middleware, ETL, & BI tools

#### Pervasive

-