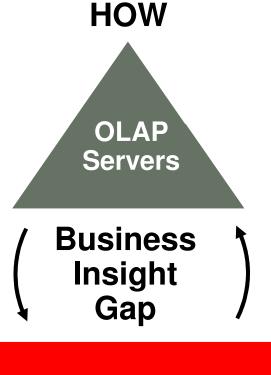

#### **HOW**

- Replaces Excel applications
- Modeling new outcomes
- Maintained by analysts

OLAP Servers

Business Insight Gap

- Replaces custom systems
- Information consistency
- Managed centrally by IT

**BI Tools** 

**WHAT** 