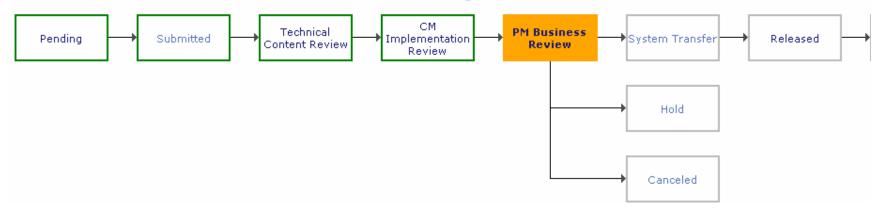

#### Workflow Overview - Brocade Global Sustaining WF

- Once the ECO is approved by all of the CM Implementation Reviewers, the change will be promoted to the PM Business Review
- At this stage only the Product Program Manager will need to approve that based on the intent of the change, the affected items and the CM's implementation planning that it meets budget and design change intent to release
- Up to 3 business days can be used to complete review and update ECO

- Once Change Analyst has completed Business System set up for effectivity dates and item master changes, they will move the package to released
  - At this time all approvers and observers will be notified of the package release
- The ECO will stay at the Released Status until the final effectivity date has cut in on the ECO.
- The Change Analyst will continually monitor with the CM Partner to determine if dates need to be adjusted based on forecast/demand and inventory quantity

- Once the effectivity date has occurred and the change has phased into the manufacturer at the highest assembly level, the ECO will be moved to the implemented status, closing out the change process.
- All approvers and observers will be notified upon implementation of the change.