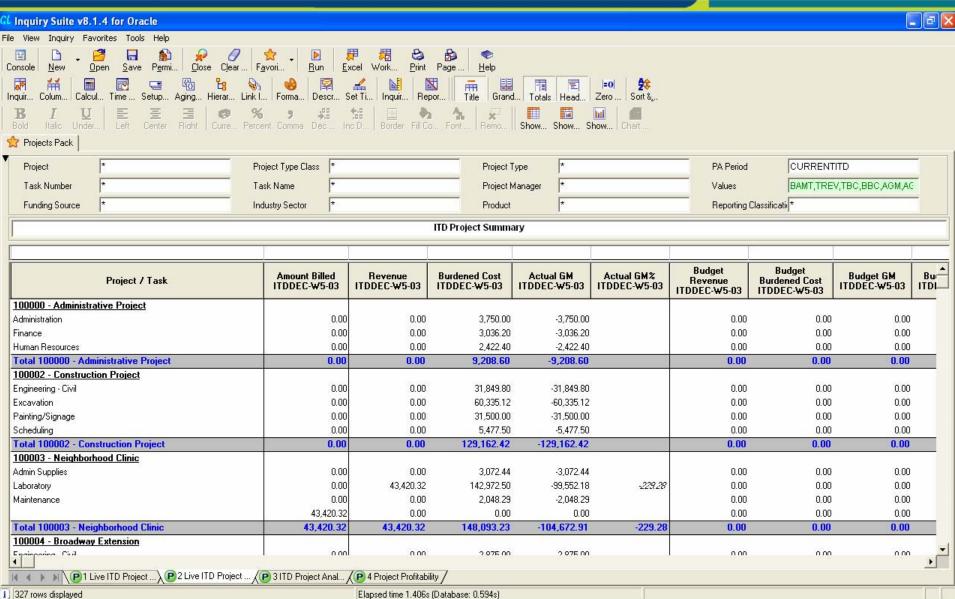

ice Manager The GL Company





### Look Familiar?







### Why Is Month End Always Like That?

#### **Challenges for Accountants:**

- Competing agendas accuracy 'v' timeliness
- Limited Financial Transparency
- Difficulty in reconciling accounts
- A myriad of post month end reporting tools

#### **Challenges for IT:**

- Accountants always wanting new reports
- Allocating scarce system resources
- Financial Reporting structural changes
- A myriad of reporting tools & BI solutions







## So What's Missing

- A fast, flexible, functional application that is not Excel driven
- Used by accountants to validate project information
- That can also produce interactive project reports
- Where there's no need to pester the IT department
- Which has minimal impact on ERP system resources











### Inquiry Suite for EBS

- **Real Time Direct** reporting, no data staging
- Pre-configured templates for individual ERP's
- Installed & configured in under 1 hour
- Reports & ad-hoc Inquiries are built by Accountants & deployed to PM's
- FAST streamlining month end processes & timescales
- Foundation module for managing report access
- Reduces the pressure on the IT department
- Sarbanes Oxley compliant read only, not excel based





### The GL Company

- Inquiry Suite is the leader in Accounting Intelligence Market
- The GL Company has close to 300 customers worldwide
- Offices in USA, UK and Australia
- Oracle Certified Partner

































Fidelity Investments

















### **Inquiry Suite - Demonstration**