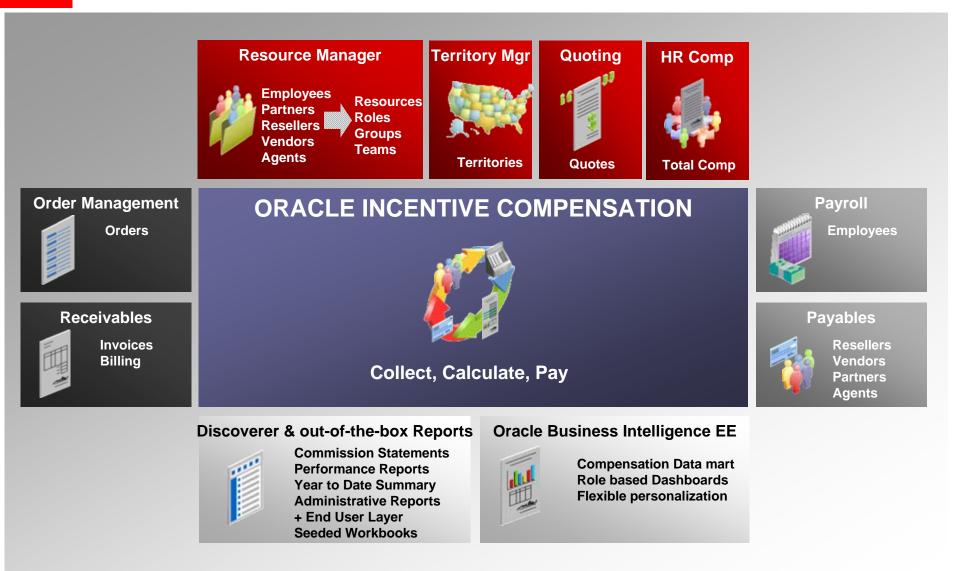

# **Oracle Incentive Compensation**

# **OIC Core Components**

**Order Entry** 

Receivables

### ORACLE INCENTIVE COMPENSATION

Collection Interface Tables

- Configurable data mappings
- Transformation & enrichment
- Post collection actions / filters

#### **Calculation Engine**

- Multi-threaded/Grid processing
- Retro active calculation
- Incremental calculation

### Compensation Plans

- Complex formulas
- Flexible expression builder
- Link to external logic
- Linked objectives
- Multiple rate dimensions
- Date effective components
- Reusable components
- Currency conversion