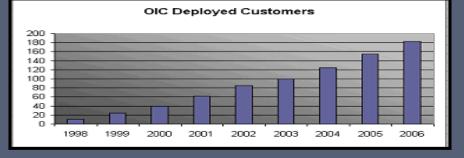

### **Global market leader with:**

- 250+ live customers
- 1,150,000 payees in production

Brand Name companies have chosen chosen OIC:

 Cisco; EMC; Symantec; Liberty Mutual; Edward Jones; Best Buy; Nordstrom; JC Penney.

Broad industry coverage incl. Mfg/Tech, Retail, Telco, Fin Serv

Global market momentum & references

### #1 in number of customers live

### 1,150,000+ payees in production

003198

- British Telecom monthly plans for 18,000 agents
- JC Penney –1100 stores live, 192,000 payees
- La Poste 30,000 payees
- Nordstrom quarterly targets & goals for 15,000 managers; 40,000+ total payees
- Best Buy 90,000 payees

### 500,000+ payees implementing

- MoneyGram 300,000
- Cisco 13,000
- Edward Jones 10,000
- Liberty Mutual 30,000