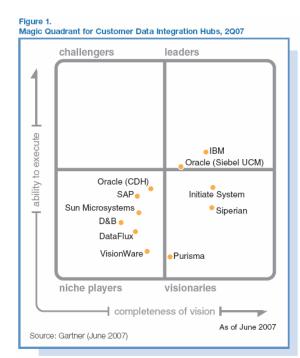

er Data Management 101

- So what is MDM?
  - My definition
    - MDM is a set of disciplines, processes and technologies for ensuring the accuracy, completeness, timeliness and consistency of multiple domains of enterprise data - across applications, systems and databases, and across multiple business processes, functional areas, organizations, geographies and channels







## MDM 101 (continued)

- Gartner's definition
  - MDM is the consistent and uniform set of identifiers and extended attributes that describe the core entities of the enterprise and are used across multiple business processes. Some examples of core entities are parties (organizations or people), places and things. Groupings of master data include organizational hierarchies, sales territories, product roll-ups, etc.



 MDM is a process that may be workflow-driven or transactional in nature, in which business units and IT departments collaborate, cleanse, publish and protect common information assets that must be shared across the enterprise. MDM ensures the consistency, accuracy, stewardship and accountability for the core information of the enterprise.





#### **E-Business Suite vs. Customer Data Hub**

- If you have *E-Business Suite*, you <u>have</u> the underlying foundation of *Customer Data Hub* (the Trading Community Architecture or TCA) <u>and</u> the Customers Online "front end" to the TCA "Party & Account" registry
- There are some differences (in the "embedded Hub" vs. a separate Hub instance) but a lot of the MDM best practices we'll discuss today still apply
- Ironically, lots of EBS si