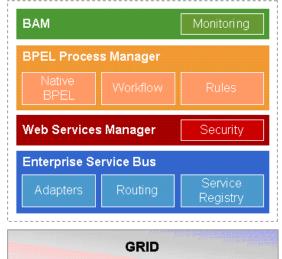

#### **E-Business Suite vs. Customer Data Hub**

- If you have *E-Business Suite*, you <u>have</u> the underlying foundation of *Customer Data Hub* (the Trading Community Architecture or TCA) <u>and</u> the Customers Online "front end" to the TCA "Party & Account" registry
- There are some differences (in the "embedded Hub" vs. a separate Hub instance) but a lot of the MDM best practices we'll discuss today still apply
- Ironically, lots of EBS sites use TCA & Customers Online very little or not at all