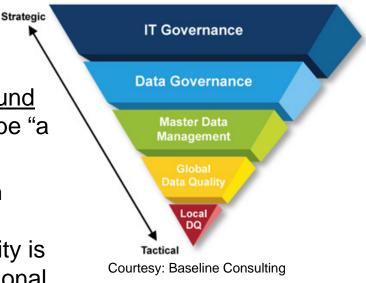

## Master Data Management 101

- So what is MDM?
  - My definition
    - MDM is a set of disciplines, processes and technologies for ensuring the accuracy, completeness, timeliness and consistency of multiple domains of enterprise data - across applications, systems and databases, and across multiple business processes, functional areas, organizations, geographies and channels

## MDM 101 (continued)

- Gartner's definition
  - MDM is the consistent and uniform set of identifiers and extended attributes that describe the core entities of the enterprise and are used across multiple business processes. Some examples of core entities are parties (organizations or people), places and things. Groupings of master data include organizational hierarchies, sales territories, product roll-ups, etc.