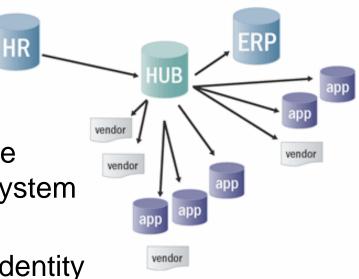

#### MDM 101 - Five essential elements

- Five essential elements of a successful MDM initiative
  - 1. The MDM Hub itself

There are three major types:

**Persistent Hub** (stores all of the critical data from each source system into the central hub)

**Registry Hub** (stores only the identity information and foreign keys required for matching in the hub)

Hybrid Hub (uses a mix of both styles)

#### MDM 101 - Five essential elements

2. Data integration or middleware Important to be able to synchronize data into and out of the hub Doesn't have to be real-time Whole point is to build a "Single Source of Truth" for a given domain, so having out-of-date information in your hub, or not synchronizing data quality improvements back to your source systems, can defeat the whole purpose of the program