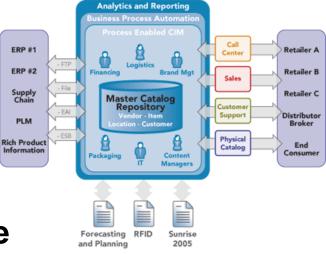

#### MDM 101 - Five essential elements

4. External Content (also known as enrichment)

Having worked for D&B, I constantly saw the value of providing information you don't already have

It could be something as straightforward as SIC codes, or as complex as corporate family trees and credit ratings STAPLES, INC. Corporate Hierarchy