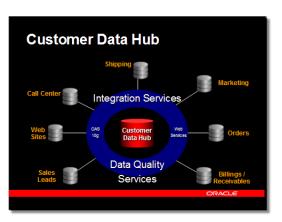

#### **E-Business Suite vs. Customer Data Hub**

- If you have *E-Business Suite*, you <u>have</u> the underlying foundation of *Customer Data Hub* (the Trading Community Architecture or TCA) <u>and</u> the Customers Online "front end" to the TCA "Party & Account" registry
- There are some differences (in the "embedded Hub" vs. a separate Hub instance) but a lot of the MDM best practices we'll discuss today still apply
- Ironically, lots of EBS sites use TCA & Customers Online very little or not at all