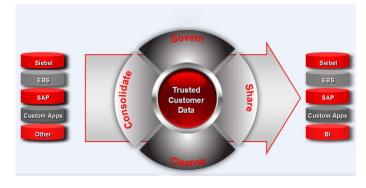

 MDM is a process that may be workflow-driven or transactional in nature, in which business units and IT departments collaborate, cleanse, publish and protect common information assets that must be shared across the enterprise. MDM ensures the consistency, accuracy, stewardship and accountability for the core information of the enterprise.