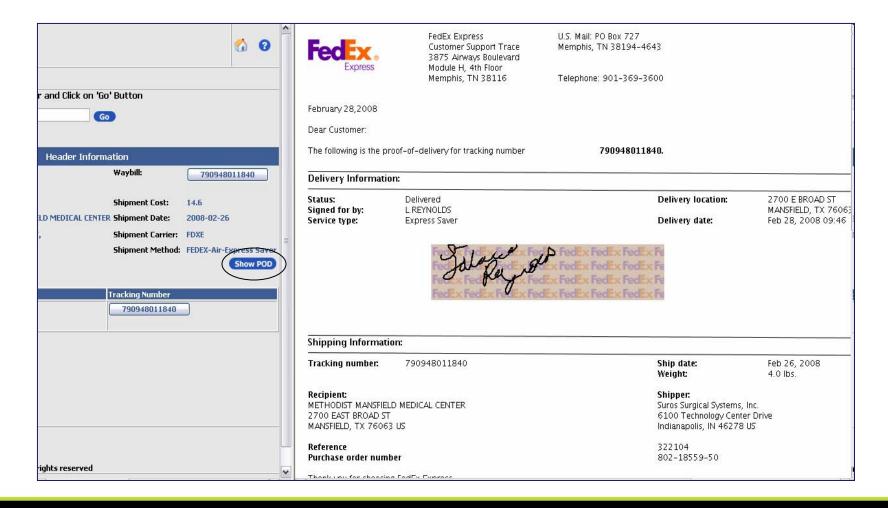

#### **Retrieve Delivery and Package Information**

| <b>&gt;</b> Ship | Console         |                       |                                          |                               | € 0               |
|------------------|-----------------|-----------------------|------------------------------------------|-------------------------------|-------------------|
| Tracking         | g               |                       |                                          |                               |                   |
| Select the Li    | ist and Enter a | Number and Clic       | k on 'Go' Button                         |                               |                   |
| Delivery Na      | me 💌 27         | 48028                 | Go                                       |                               |                   |
|                  |                 |                       | Header Informatio                        | on :                          |                   |
| Order Number     | r: 248297       |                       | Waybill:                                 | 149304710002902               |                   |
| Delivery Nam     | e: 2748028      |                       | Shipment Cost:                           | 27.8                          |                   |
| Customer Nar     | me: VIRGINIA BE | REAST CARE            | Shipment Date:                           | 2007-06-27                    |                   |
| Ship To:         |                 | HARLOTTESVILLE,       | Y, Shipment Carrier:<br>Shipment Method: | FEDEX GROUND ACCT.            | Show POD          |
| Package ID       | UOM             | weight                | Tra                                      | acking Number                 |                   |
| 1                | LB              | 5.0                   |                                          | 149304710002902               |                   |
| 2                | LB              | 5.0                   |                                          | 149304710002919               |                   |
| 3                | LB              | 5.0                   |                                          | 149304710002926               |                   |
| 4                | LB              | 5.0                   |                                          | 149304710002933               |                   |
| Copyright © 2    | 006 Apps Associ | ates. All rights rese | 92.771 177                               | mail to ShipConsole Support@a | ppsassociates.com |

## **Obtain Instant Proof of Delivery**