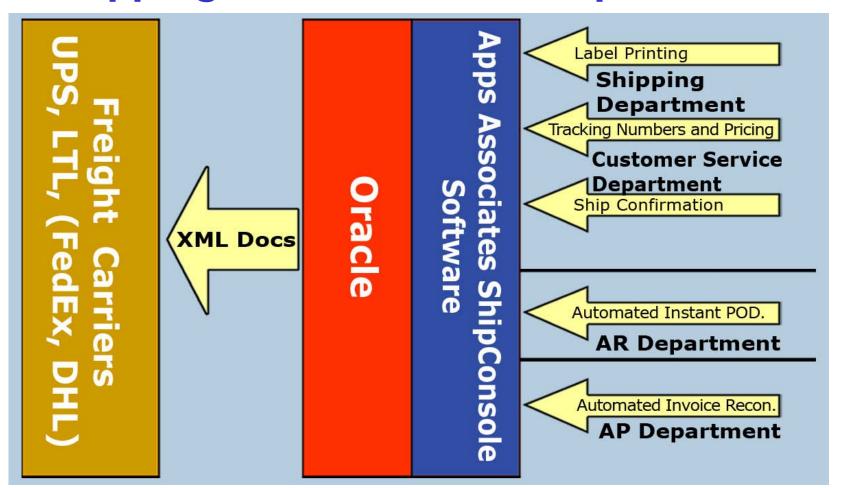

ace, Apps Assoc, Others
- 3rd Party DBA support Data Intensity
- Regulatory Compliance (SOX/FDA)
- Integrations to Agile and Vertex
- No Major Customizations or Extensions







#### Why did we do it?

- Volume of shipments, transaction speed
- Needs for tracking information at OE vs SE
- Loss of legacy system during acquisition
- Good will during difficult time
- Existing relationship with Apps Associates





#### SHIP CONSOLE

## A single integrated solution without customizing

Ajay Kapur, Principal, Apps Associates, Inc.



Extreme Expertise





## **Agenda**

- Overview of ShipConsole Architecture
- Overview of ShipConsole Features
- Flow of shipping process using ShipConsole
- Summary and Benefits





## **Shipping in Oracle**







#### **Shipping in Oracle with ShipConsole**







#### **ShipConsole Architecture**







#### Major Features of ShipConsole

- Single console for all shipping operations
- Online integration with UPS and FedEx
- Integration with E-Business Suite without requiring customizations
- Label printing for UPS, FedEX, LTL carriers
- Tracking of shipments for UPS, FedEx, LTL carriers
- Easy install and configuration







#### FLOW OF SHIPPING PROCESS **USING SHIPCONSOLE**





#### Launch ShipConsole from E-Business Suite

| ORACLE' E-Business Suite                                                                                                 |                                                     |
|--------------------------------------------------------------------------------------------------------------------------|-----------------