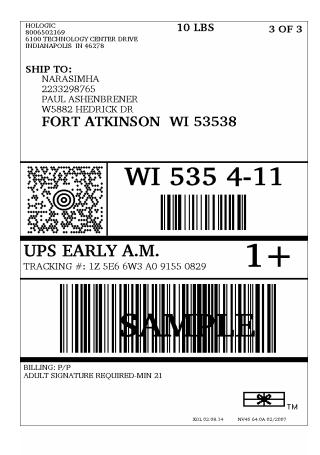

umber o    | Total Number of Lines : 1 Number of Packages 1 to Add Delete Clear |                              |                         |                                |                                |                                  |  |
|                   |                                                                    |                              |                         |                                |                                |                                  |  |
| Copyright © 2000  | 6 Apps Associates. All rights                                      | reserved                     | Sen                     | d e-mail to <u>ShipConsole</u> | Support@appsassociates.co      | om_                              |  |





#### Sample UPS label printed from ShipConsole







## Shipments can be Voided

| <b>&gt;</b> ShipC | onsole                                                             |                              |                        |                             |                 | Delivery Detai       | ls 🕜 👩                           |
|-------------------|--------------------------------------------------------------------|------------------------------|------------------------|-----------------------------|-----------------|----------------------|----------------------------------|
| Shipmen           | ts                                                                 | Please enter a Deliver       | y Name and click on 'G | o'. 2967338                 |                 | Go                   | ✓ Shipped ✓ Label Printed        |
|