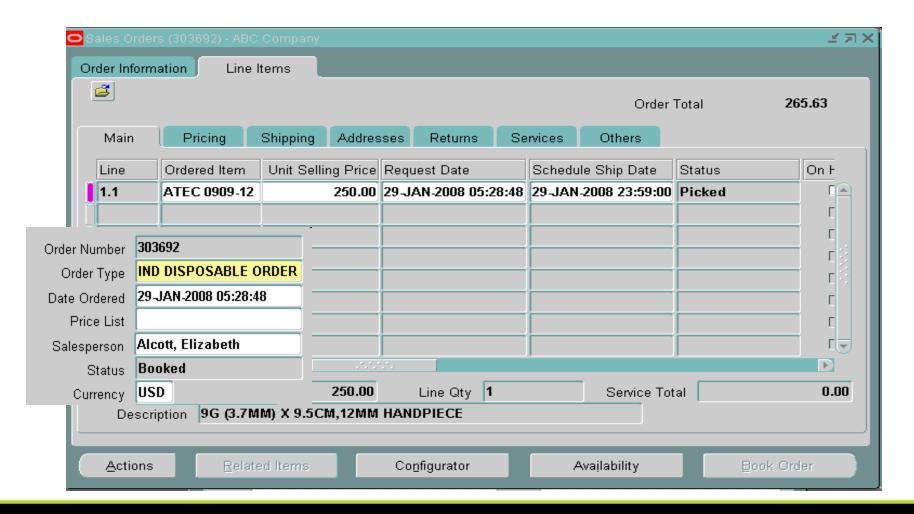

| urrency Package Code Options USD Details |
| Total Number of Lines : 1                       | Number of Package            | s 1 to Add                       | NO.                        | 0 0               | Delete Clear           | Details                                  |
|                                                 |                              |                                  |                            |                   |                        |                                          |
| Copyright © 2006 Apps Associates. All rights re | eserved                      | Si                               | end e-mail to <u>ShipC</u> | onsole Sup        | port@appsassociates.co | <u>m</u>                                 |





#### **Order Information In EBS**







## **Delivery Details**

| <b>&gt;</b> ShipC | onsole                        | Delivery Details                                                  | € 0                             |
|-------------------|-------------------------------|-------------------------------------------------------------------|---------------------------------|
| Shipmen           | ts                            | Please enter a Delivery Name and click on 'Go'. 2967338           | Shipped<br>Label Printed        |
|                   |                               | Delivery Information                                              | ShipConfirmed                   |
| Order Number      | 303692                        | Waybill Printer Select Printer                                    | Backordered