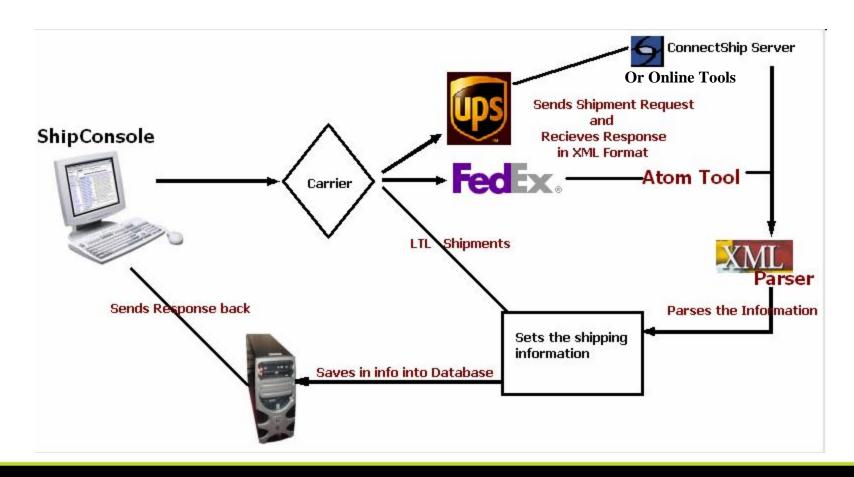

upport Data Intensity
- Regulatory Compliance (SOX/FDA)
- Integrations to Agile and Vertex
- No Major Customizations or Extensions







#### Why did we do it?

- Volume of shipments, transaction speed
- Needs for tracking information at OE vs SE
- Loss of legacy system during acquisition
- Good will during difficult time
- Existing relationship with Apps Associates





#### SHIP CONSOLE

## A single integrated solution without customizing

Ajay Kapur, Principal, Apps Associates, Inc.



Extreme Expertise





## **Agenda**

- Overview of ShipConsole Architecture
- Overview of ShipConsole Features
- Flow of shipping process using ShipConsole
- Summary and Benefits





## **Shipping in Oracle**







#### **Shipping in Oracle with ShipConsole**







#### **ShipConsole Architecture**







#### Major Features of ShipConsole

- Single console for all shipping operations
- Online integration with UPS and FedEx
- Integration with E-Business Suite without requiring customizations
- Label printing for UPS, FedEX, LTL carriers
- Tracking of shipments for UPS, FedEx, LTL carriers
- Easy install and configuration







#### FLOW OF SHIPPING PROCESS **USING SHIPCONSOLE**





#### Launch ShipConsole from E-Business Suite

| ORACLE' E-Business Suite                                                                                                 |                                                     |
|--------------------------------------------------------------------------------------------------------------------------|-----------------------------------------------------|
| N