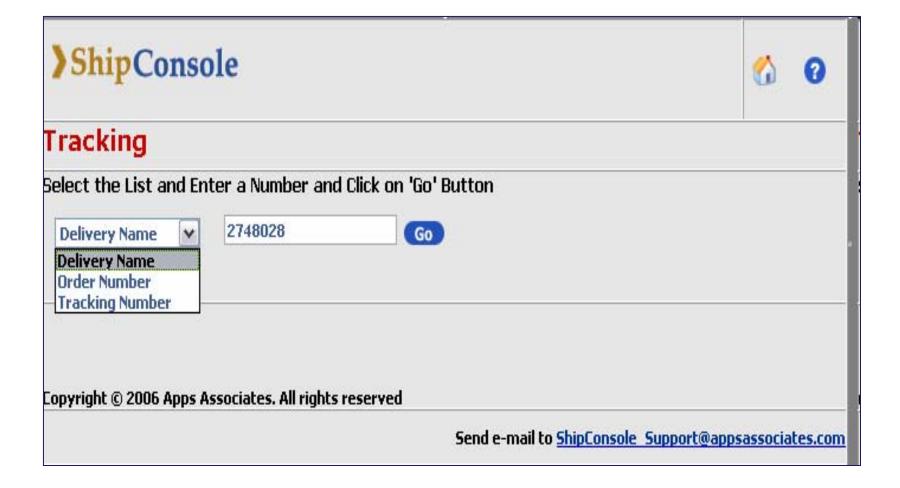

#### **Retrieve Delivery and Package Information**

| <b>&gt;</b> Ship | Console         |                       |                                          |                               | € 0               |
|------------------|-----------------|-----------------------|------------------------------------------|-------------------------------|-------------------|
| Tracking         | g               |                       |                                          |                               |                   |
| Select the Li    | ist and Enter a | Number and Clic       | k on 'Go' Button                         |                               |                   |
| Delivery Na      | me 💌 27         | 48028                 | Go                                       |                               |                   |
|                  |                 |                       | Header Informatio                        | on :                          |                   |
| Order Number     | r: 248297       |                       | Waybill:                                 | 149304710002902               |                   |
| Delivery Nam     | e: 2748028      |                       | Shipment Cost:                           | 27.8                          |                   |
| Customer Nar     | me: VIRGINIA BE | REAST CARE            | Shipment Date:                           | 2007-06-27                    |                   |
| Ship To:         |                 | HARLOTTESVILLE,       | Y, Shipment Carrier:<br>Shipment Method: | FEDEX GROUND ACCT.            | Show POD          |
| Package ID       | UOM             | weight                | Tra                                      | acking Number                 |                   |
| 1                | LB              | 5.0                   |                                          | 149304710002902               |                   |
| 2                | LB              | 5.0                   |                                          | 149304710002919               |                   |
| 3                | LB              | 5.0                   |                                          | 149304710002926               |                   |
| 4                | LB              | 5.0                   |                                          | 149304710002933               |                   |
| Copyright © 2    | 006 Apps Associ | ates. All rights rese | 92.771 177                               | mail to ShipConsole Support@a | ppsassociates.com |