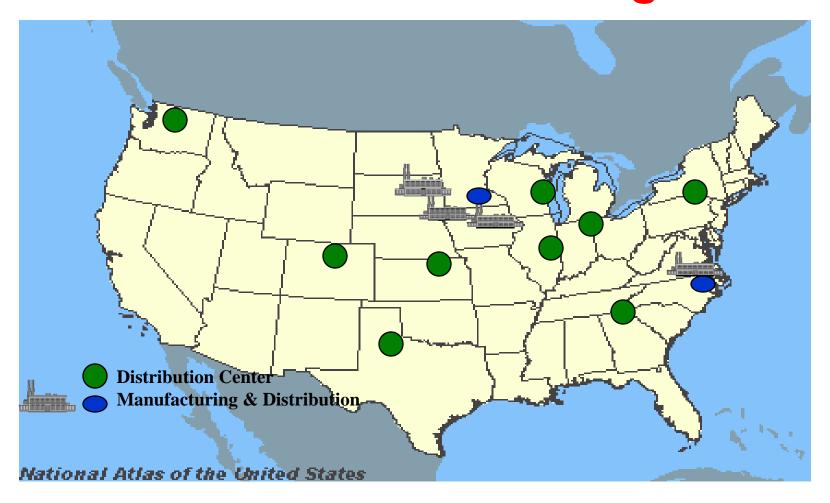

#### **Larson Manufacturing**

- Privately owned
  - Headquarters Brookings, South Dakota
  - 4 Manufacturing sites
  - 12 Distribution Centers
- Home Improvement Products
- Private delivery fleet
- #1 Selling Storm Door Company
- Home Improvement Supplier of the Year
- Habitat for Humanity Cornerstone Society