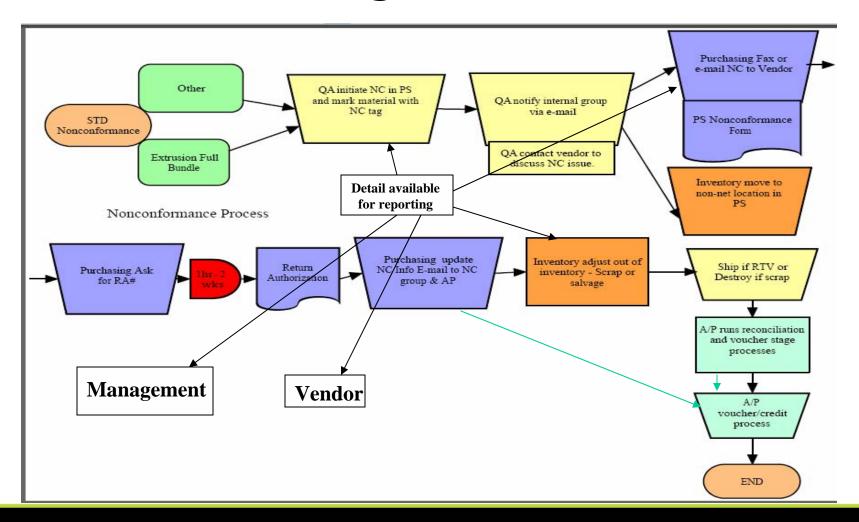

### **NC Process Scope**

All manufacturing sites

- External Vendor NC material
  - Full-bundle/box
  - Miscellaneous
  - Advisory

# System - Spring 2007

- Five unique tracking systems
  - Built in Excel and Access
  - No consolidated reporting
  - No consistent metrics by BU or total
- No validation for credit receipt
- No validation for scrap metal tracking

#### Concept for standard process

- PeopleSoft application
  - Leverage existing functionality and data
  - Information stored in one system
  - Consistent data collection
- Standardized process for all locations
- User-friendly for all functional areas
- Enhanced credit and material tracking

### **Development of New System**

- Gain support from top management
- Understand process goals by BU
  - Site visits
  - Involve Quality, Purchasing, Inventory and A/P
- Develop single go-forward procedure
- Match delivered RTV to Larson needs
- Add necessary enhancements
- Deliver training to users

#### **Enhancements**

RTV page & PeopleCode

RTV document

- Material tag creation
- Reporting