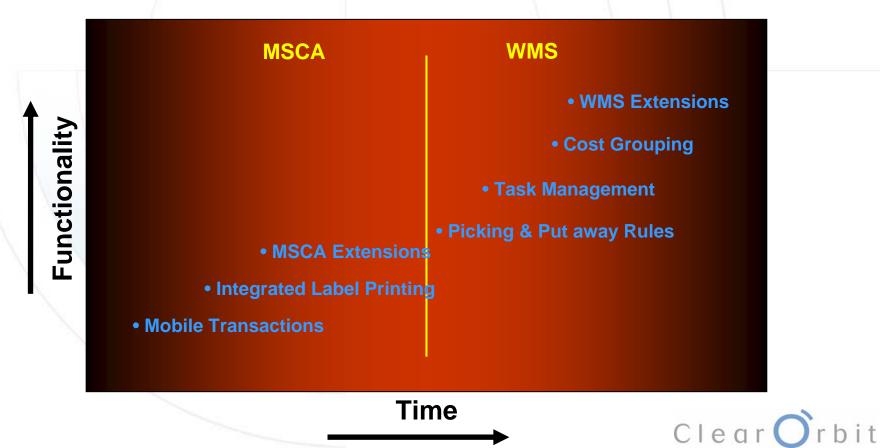

#### Do I need MSCA and/or WMS?

•What version of Oracle 11i is optimal for bringing WMS or MSCA to fruition?

•How do we print a bar code label from WMS/MSCA?

✓ Easy to administer
✓ Integration to user process
✓ Infrastructure must be scalable

How do I maintain a standard/supportable application while aligning Oracle to business processes not addressed by WMS?