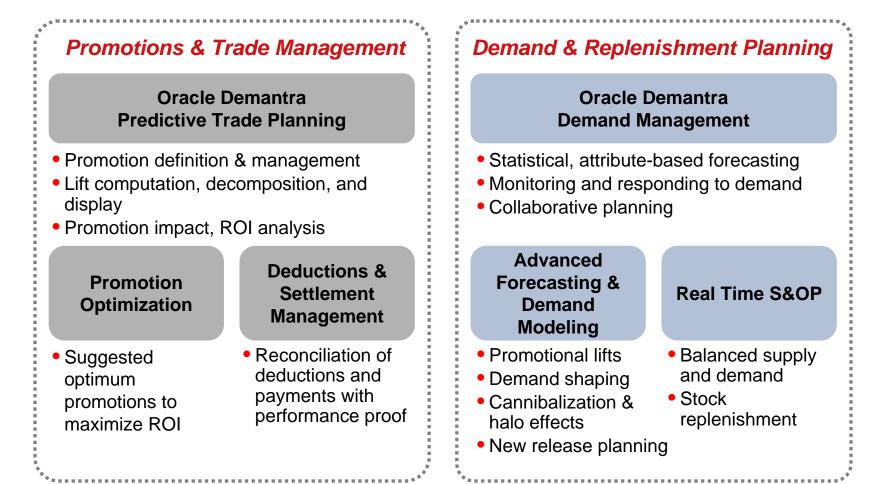

### **Demantra Demand Management**

Demantra

Optimum has been selected by Oracle as one of two National Demantra Partners.

ORACLE<sup>®</sup> |

As one of the few truly capable Demantra implementers in the marketplace, Optimum continues to solidify its leadership position with client successes and its jointlysponsored events.

### Evolve at your own pace to a best in class solution

Forecast based on attributes and product characteristics

Compute promotional lifts and analyze impact of demand drivers

Assumption based forecasting