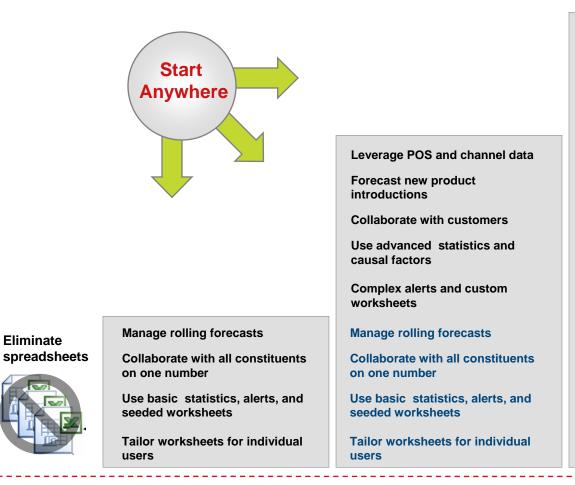

### Evolve at your own pace to a best in class solution

Forecast based on attributes and product characteristics

Compute promotional lifts and analyze impact of demand drivers

Assumption based forecasting

Leverage POS and channel data

Forecast new product introductions

**Collaborate with customers** 

Use advanced statistics and causal factors

Complex alerts and custom worksheets

Manage rolling forecasts

Collaborate with all constituents on one number

Use basic statistics, alerts, and seeded worksheets

Tailor worksheets for individual users

From less complex to best in class