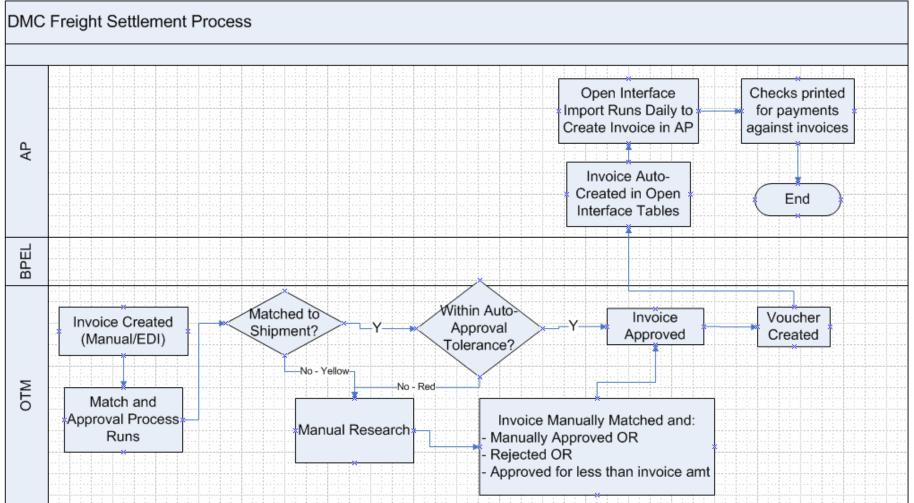

## **DMC Freight Settlement Flow**

# **Increased Visibility**

The information OTM provides has helped to:

- Identify problem regions where rates need to be renegotiated
- Identify certain products that needed to be packed differently in order to ship more effectively
- Identify customers that needed to have their order minimums adjusted in order for them to receive prepaid freight
- Implement customizations to enable them to be more proactive in planning towards their goals
- Audit and pay all freight bills internally and with greater accuracy