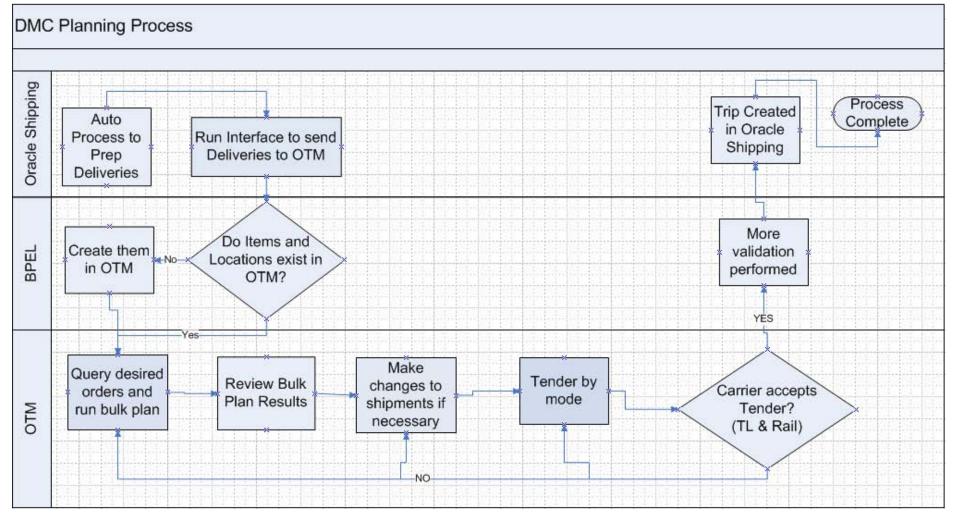

## **DMC Outbound Process Flow**

home of the OAUG KNOWledge Factory

#### Planning Process Improvement Old Process:

- Manually run report to facilitate that day's planning
- 2. Manually separate orders by size TL and LTL

- Route shipments select a carrier and create deliveries and trips in Oracle (x2 people)
- 4. Manually create load tender sheets and email to carrier

#### New Process with OTM:

- 1. Prep and interface deliveries to OTM
- 2. QA orders in OTM
- 3. Run bulk plan in OTM

- 4. Review bulk plan results
- 5. Tender shipments to carrier