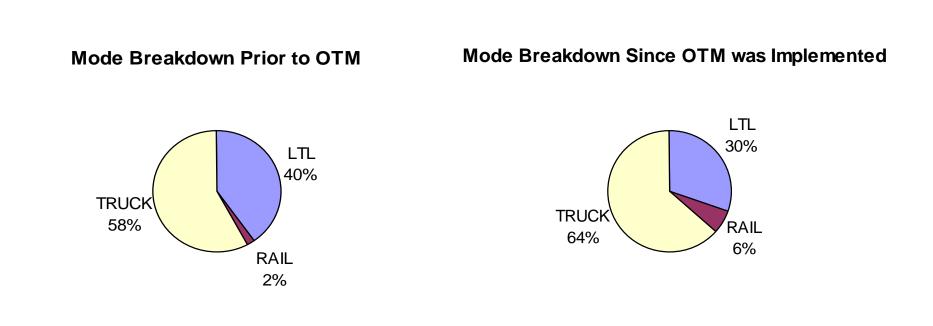

## **More Cost Effective Modes**

Through consolidation and routing more shipments via rail, OTM has led a shift to more cost-effective modes of transportation