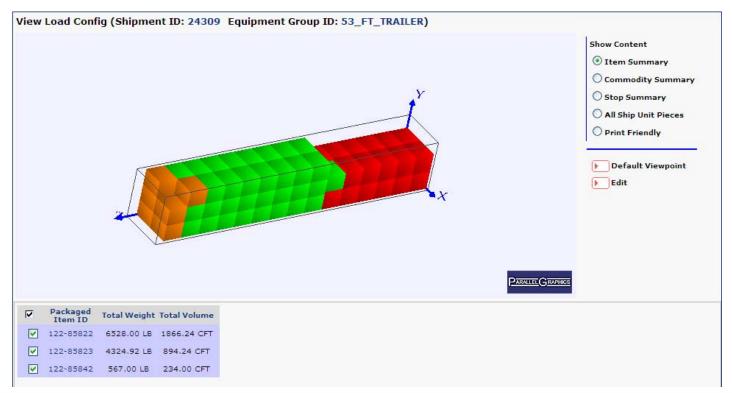

# **Accurate Load Configuration**

With OTM you can define numerous attributes such as:

- Item/Case/Pallet relationships
- Stackable/Nestable properties Weight/Volume constraints
- Mixed pallets •

  - Pallet dimensions

Pallet TI/HI