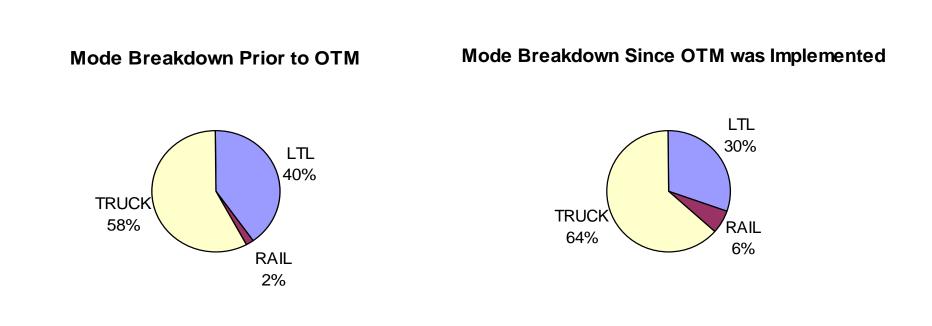

## **More Cost Effective Modes**

Through consolidation and routing more shipments via rail, OTM has led a shift to more cost-effective modes of transportation