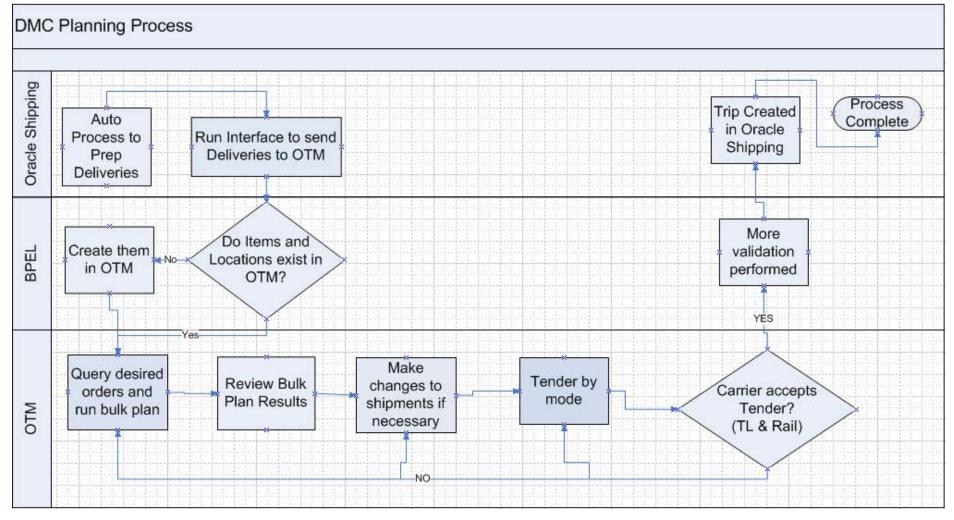

## **DMC Outbound Process Flow**

#### Planning Process Improvement Old Process:

- Manually run report to facilitate that day's planning
- 2. Manually separate orders by size TL and LTL

- Route shipments select a carrier and create deliveries and trips in Oracle (x2 people)
- 4. Manually create load tender sheets and email to carrier

#### New Process with OTM:

- 1. Prep and interface deliveries to OTM
- 2. QA orders in OTM
- 3. Run bulk plan in OTM

- 4. Review bulk plan results
- 5. Tender shipments to carrier