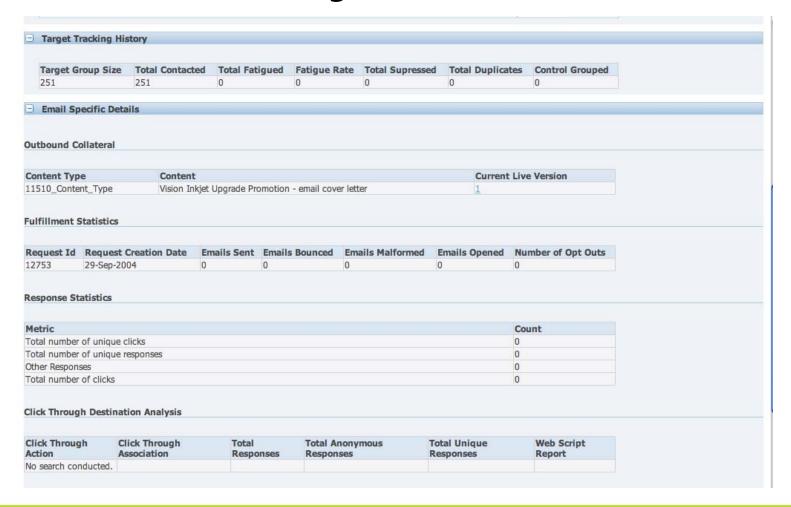

## **Marketing Activity Metrics**

- Click-Thru Destination Metrics
  - Responses
- Specific Activity Metrics:
  - E-Mails Opened
  - Web Advertisement Impressions
- All tracked in Interaction History

#### **E-Mail Activity Metrics**

#### **E-Mail CTD Metrics**

CTD-Based Metrics

| Metric                    | Total (# of clicks) | CTD URL #1 (#<br>of clicks) | CTD URL #2<br>(# of clicks) |
|---------------------------|---------------------|-----------------------------|-----------------------------|
| Total Anonymous Responses | 0                   | 0                           | 0                           |
| Total Unique Responses    | 2                   | 1                           | 1                           |
| Total Responses           | 2                   | 1                           | 1                           |

Table 2: CTD Analysis of an e-mail activity with two CTD URLs