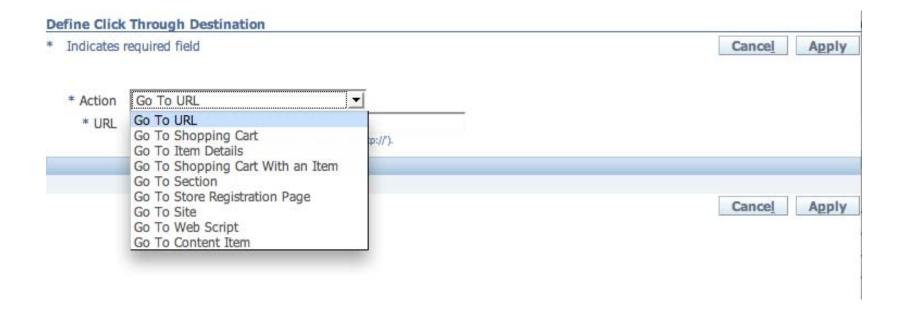

#### **Marketing Activity Design & Execution**

- Multiple Types of Marketing Activities
  - Advertising
  - Print
  - E-Mail

- Include methods to capture interactions:
  - Click-Thru Destinations
  - Landing URLs
  - Unique Source Codes

#### **CTD**