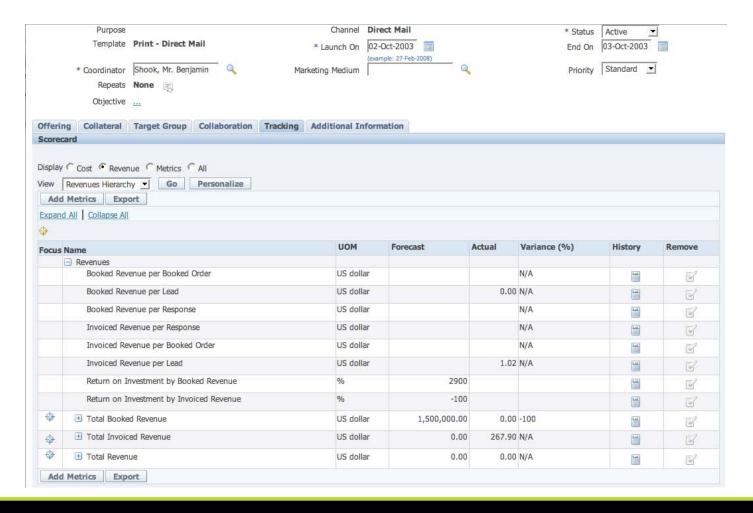

#### Marketing Activity Metrics

- Metrics For All Activities
  - Revenues
  - Costs
  - Opportunities
  - Leads
  - Orders

 Not the best metrics for one-to-one marketing strategies

## **Marketing Activity Metrics**

## **Marketing Activity Metrics**

- Click-Thru Destination Metrics
  - Responses
- Specific Activity Metrics:
  - E-Mails Opened
  - Web Advertisement Impressions
- All tracked in Interaction History