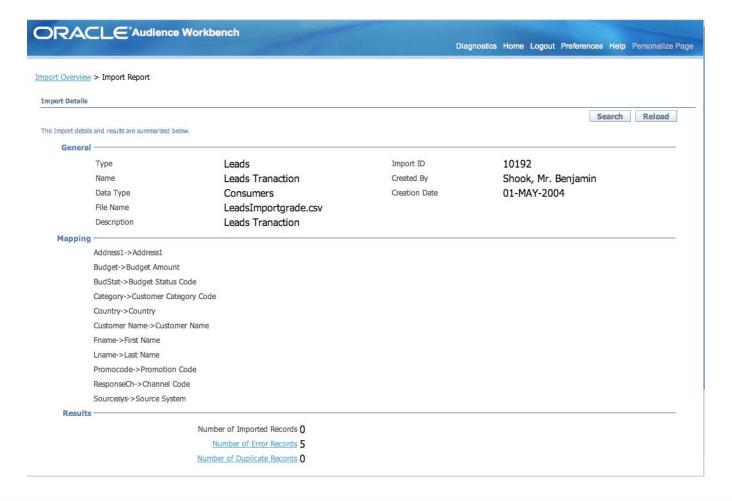

|            |             |               |            |               |             |
|                                                                                                       | Diagnostics Hom           | ne Logout Prefere           | ences Help        | Personalize Page             |            |             |               |            |               |             |
| About this Page Privacy Statement                                                                     |                           |                             |                   |                              |            |             | Copyright (c) | 2006, Orac | cle. All righ | ts reserved |





#### **List Import - Map Fields**







## **List Import - Review Import**







## **Creating Lists**

- Natural Language Query Builder (NLQB)
  - Build Criteria on any Data Captured In Oracle or In External Data Sources (e.g., Data Warehouses)
  - Technical Resources Are Not Necessary
  - Allows the Marketer to Focus on Marketing
  - Example:
    - Customers who purchased product X
    - Customers who responded to marketing activity Y







#### **NLQB**







## **Creating Segments**

- Dynamic List of Entries
- Built Using SQL or Workbook
- Usually in a Segment Hierarchy

#### Example:

- Customers who purchased products in 2007
- Customers who purchased product A in 2007
- Customers who purchased product A with a warranty in 2007







#### Segment



Diagnostics Home Logout Preferences Help Personalize Page

Audience Dashboard > Segments Overview > Custo