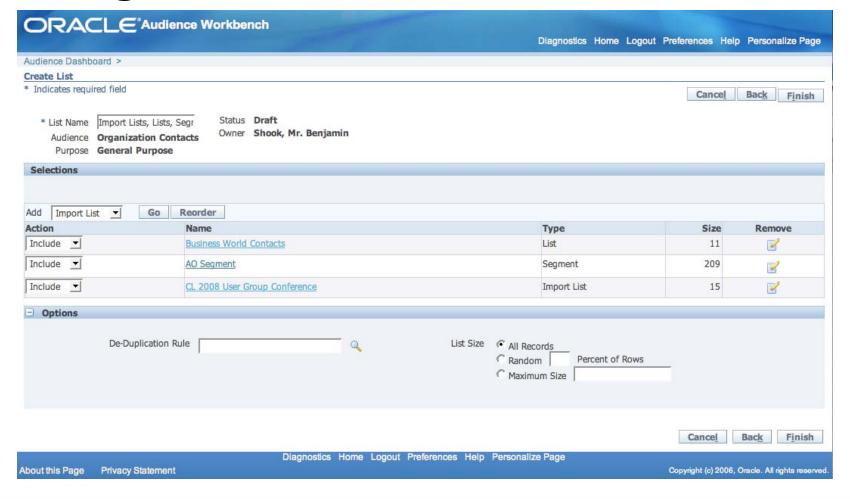

## **Creating Segments**

- Dynamic List of Entries
- Built Using SQL or Workbook
- Usually in a Segment Hierarchy

## **Generating Target Audiences**

Combine Lists & Segments

Dedupe Entries

Check Fatigue & Do-Not Contact Lists