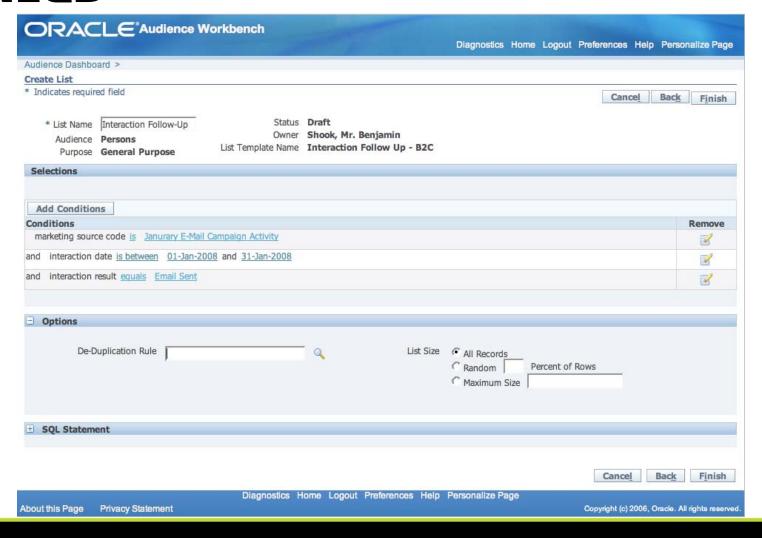

## **Creating Lists**

- List Import
  - Import Types
  - TCA or Staging Tables
  - Types of Import Records
    - Consumers
    - Organizations
    - Organizational Contacts
    - Leads
  - List Generation

## **Creating Lists**

- Natural Language Query Builder (NLQB)
  - Build Criteria on any Data Captured In Oracle or In External Data Sources (e.g., Data Warehouses)
  - Technical Resources Are Not Necessary
  - Allows the Marketer to Focus on Marketing
  - Example:
    - Customers who purchased product X
    - Customers who responded to marketing activity Y