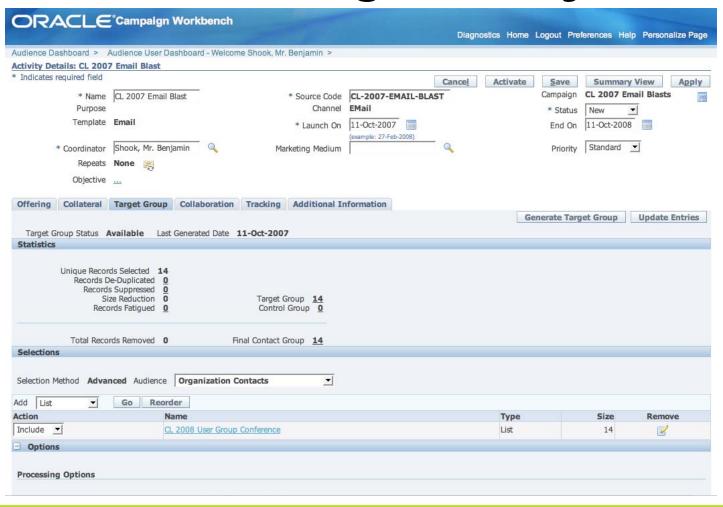

#### **Generating Target Audiences**

Aggregate Data from multiple sources

- By Creating Lists
  - List Import
  - Natural Language Query Builder
- By Creating Segments

## **Generating Target Audiences**

Combine Lists & Segments

Dedupe Entries

Check Fatigue & Do-Not Contact Lists