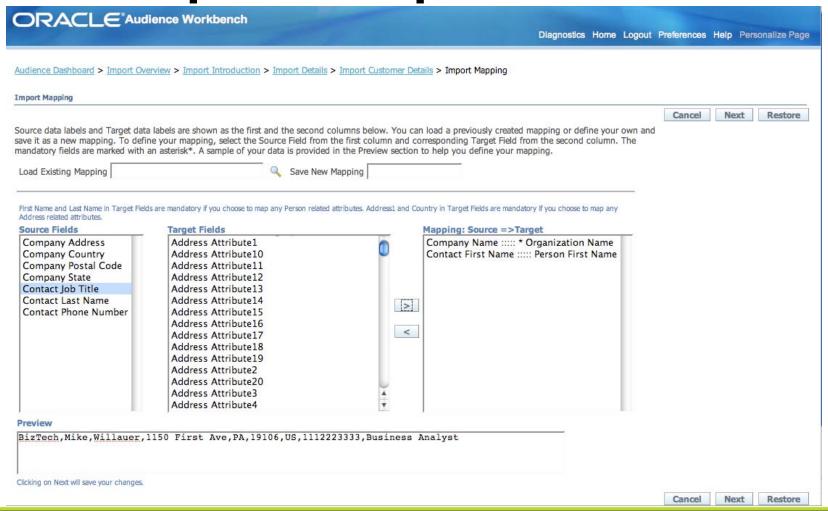

|                   |                              |            |             |               |            |               |             |
|                                                                                                       | Diagnostics Hom           | ne Logout Prefere           | ences Help        | Personalize Page             |            |             |               |            |               |             |
| About this Page Privacy Statement                                                                     |                           |                             |                   |                              |            |             | Copyright (c) | 2006, Orac | cle. All righ | ts reserved |





#### **List Import - Map Fields**







## **List Import - Review Import**







## **Creating Lists**

- Natural Language Query Builder (NLQB)
  - Build Criteria on any Data Captured In Oracle or In External Data Sources (e.g., Data Warehouses)
  - Technical Resources Are Not Necessary
  - Allows the Marketer to Focus on Marketing
  - Example:
    - Customers who purchased product X
    - Customers who responded to marketing activity Y







#### **NLQB**







## **Creating Segments**

- Dynamic List of Entries
- Built Using SQL or Workbook
- Usually in a Segment Hierarchy

#### Example:

- Customers who purchased products in 2007
- Customers who purchased product A in 2007
- Customers who purchased product A with a warranty in 2007







#### Segment



Diagnostics Home Logout Preferences Help Personalize Page

Audi