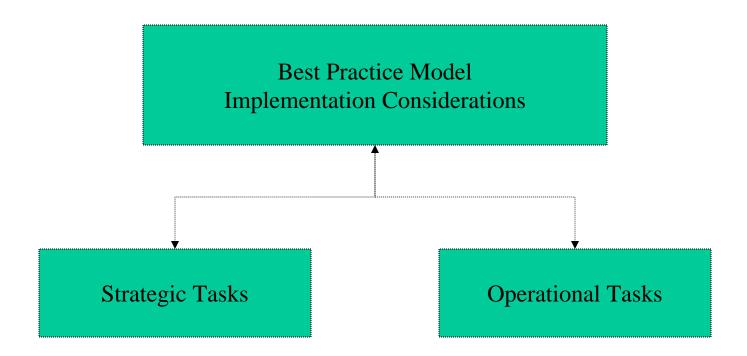

## Moving to a Best Practice Model.. Key Implementation Considerations..!

## Moving to a Best Practice Model.. Key Implementation Considerations..!(Strategic)

## Moving to a Best Practice Model..Key Implementation Considerations..!(Operational)

- What all will it involve-Identification phase
  - Identification of in-process transactions which are getting impacted
  - Identification of existing interfaces, customizations which will get impacted
  - Changing the inactivated customers to new customers in transactions
- What all will it involve-Inactivation phase
  - Inactivation of existing party and account sites
  - Inactivation of accounts
  - Inactivation of existing account and party relationships
- What all will it involve-Change and Create Phase
  - New parties
  - New accounts
  - New party sites and account sites
  - New party relationships and account relationships