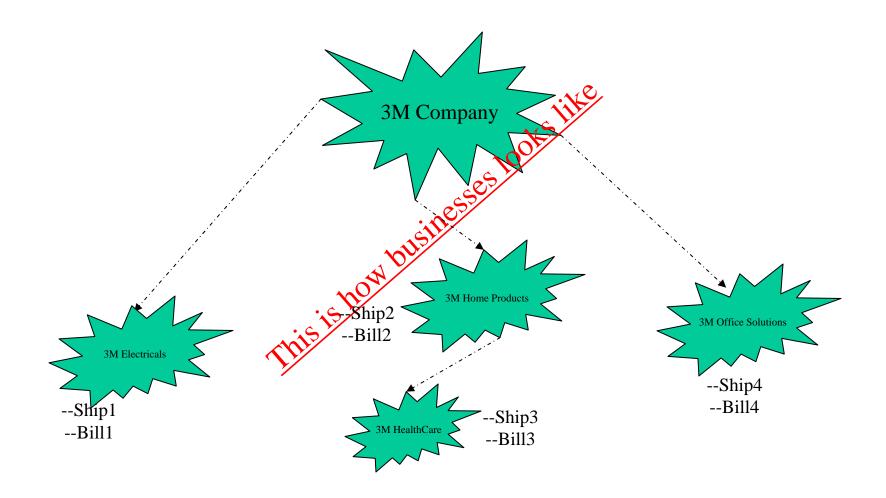

### One party...Multiple Sites..Multiple Accounts..Uhh!!

## One Party Multiple Sites. Multiple Accounts. Why is this not the Best

## One Party Multiple Sites. Multiple Accounts. Why is this not the Best

- Relationship amongst different businesses modelled as sites is not possible
  - Information loss (hierarchical relationships information helps business)
- Multiple businesses modelled as multiple accounts of same party (Account centric)
  - CRM applications work at party layer and not account layer
- Loss of Sales Info
  - Leads and opportunuties are created on 3M Company and not the actual business
- Industry Classifications
  - Only 1 party can be classified. Different businesses operating in diff industries do not get classified correctly
  - Marketing campaigns which require generation of target lists on basis of industry classifications for email marketing cannot be handled efficiently
- Credit Mismanagement
  - Credit management functionality cannot be deployed in an account centric model