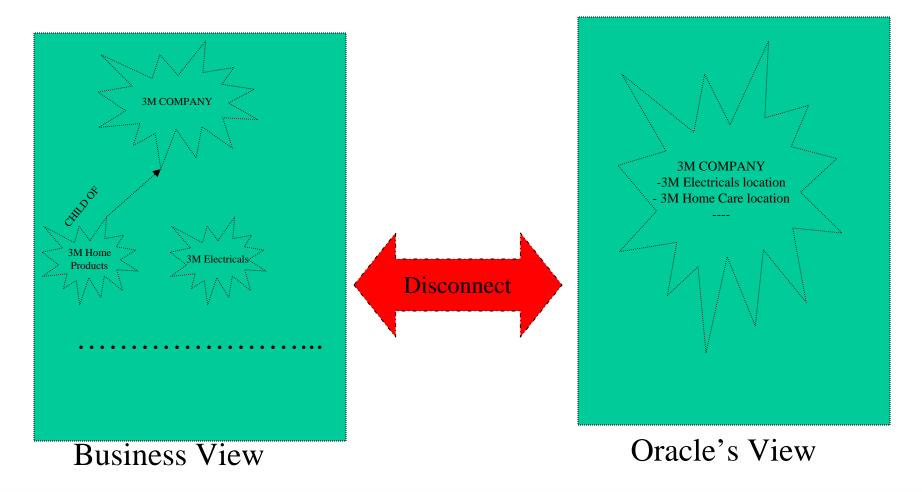

## One Party Multiple Sites. Multiple Accounts. Why is this not the Best

## One Party Multiple Sites. Multiple Accounts. Why is this not the Best

- Relationship amongst different businesses modelled as sites is not possible
  - Information loss (hierarchical relationships information helps business)
- Multiple businesses modelled as multiple accounts of same party (Account centric)
  - CRM applications work at party layer and not account layer
- Loss of Sales Info
  - Leads and opportunuties are created on 3M Company and not the actual business
- Industry Classifications
  - Only 1 party can be classified. Different businesses operating in diff industries do not get classified correctly
  - Marketing campaigns which require generation of target lists on basis of industry classifications for email marketing cannot be handled efficiently
- Credit Mismanagement
  - Credit management functionality cannot be deployed in an account centric model