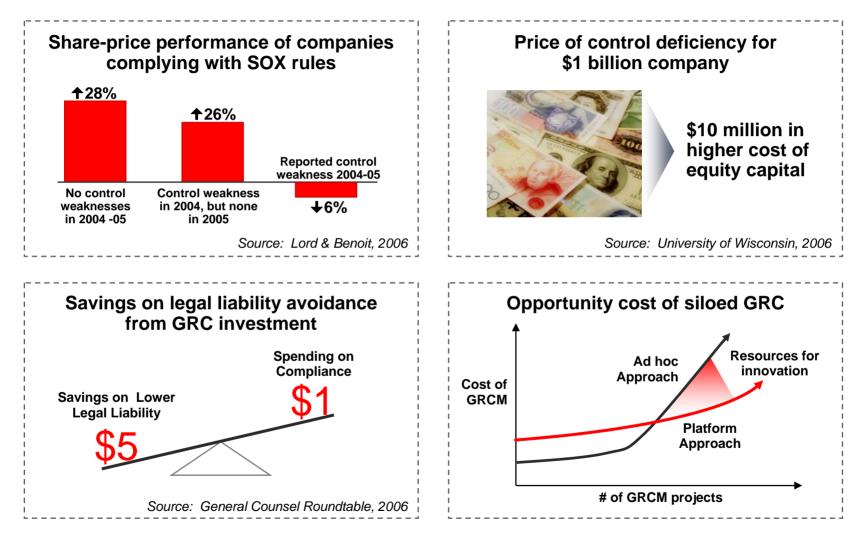

### **Practical Lessons from Sarbanes-Oxley**

Most organizations progress through maturity curve

### **Good GRC is Good Business**

Executives seek returns from GRC investment