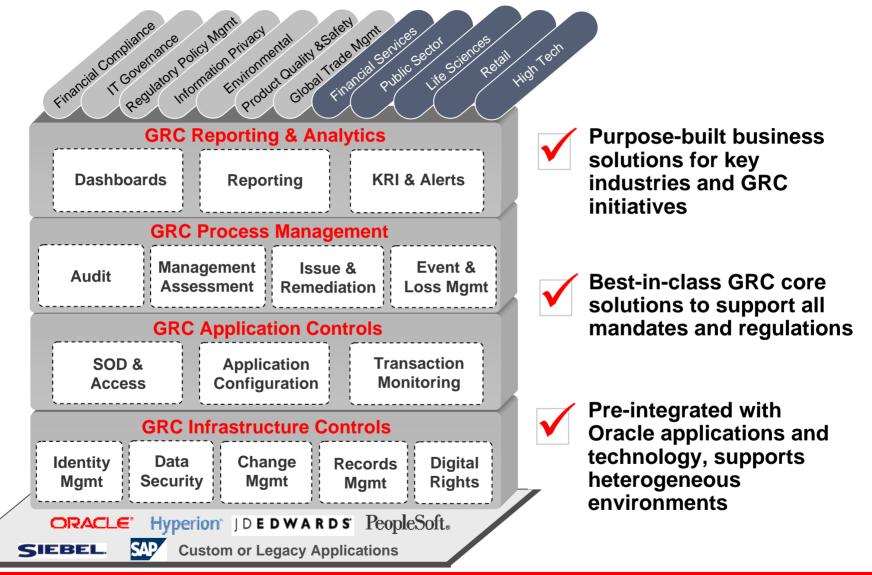

#### **Oracle Solutions for GRC**

#### **Oracle GRC Reporting & Analytics**

- Pre-built dashboards aggregate information from all sources
- ✓ Combine performance & GRC information
- ✓ Respond to KRI and issues
- Produce attestations and disclosures
- Configure to meet your specific needs