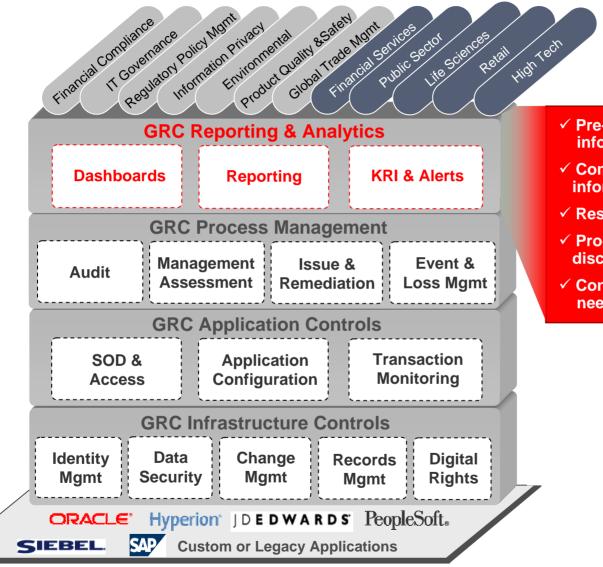

#### **Oracle GRC Reporting & Analytics**

- Pre-built dashboards aggregate information from all sources
- ✓ Combine performance & GRC information
- ✓ Respond to KRI and issues
- Produce attestations and disclosures
- Configure to meet your specific needs