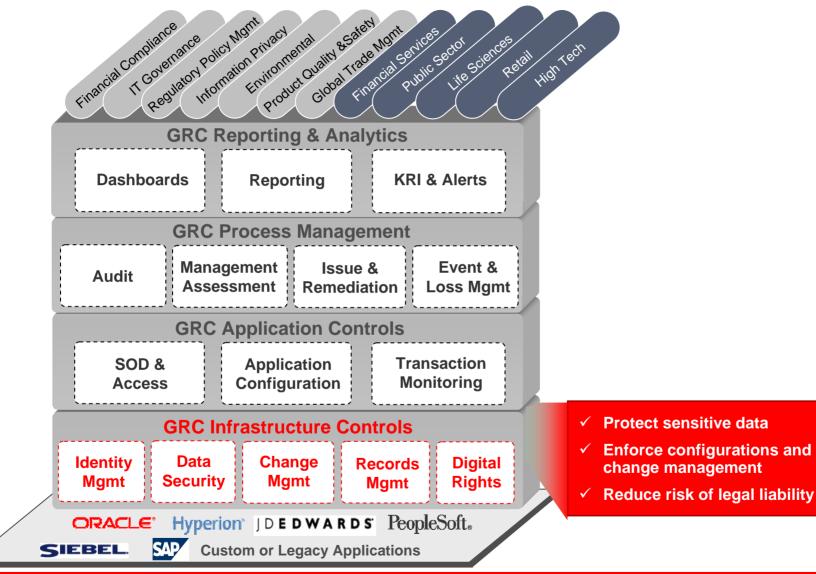

and quickly identify problems before they become even bigger headaches. Oracle's LogicalApps acquisition is a natural extension of its GRC strategy, *John Hagerty, AMR 2007* 

Oracle is also well positioned to be the core of GRC in a heterogeneous business application and technology environment.

Michael Rasmussen, Forrester 2007



# **Oracle Solutions for GRC**



#### **Oracle Solutions for GRC**



#### **Oracle GRC Reporting & Analytics**



- Pre-built dashboards aggregate information from all sources
- ✓ Combine performance & GRC information
- ✓ Respond to KRI and issues
- Produce attestations and disclosures
- Configure to meet your specific needs



#### **Oracle GRC Process Management**



#### **Oracle GRC Application Controls**





#### **Oracle GRC Infrastructure Controls**





## **Case In Point**



**Oracle Governance, Risk, and Compliance** 

Simplify GRC and Reduce Costs

Safeguard Brand and Reputation

Run Your Business Better and Prove It



## search.oracle.com

| GRC | Q |
|-----|---|
|-----|---|

#### or

## oracle.com/grc