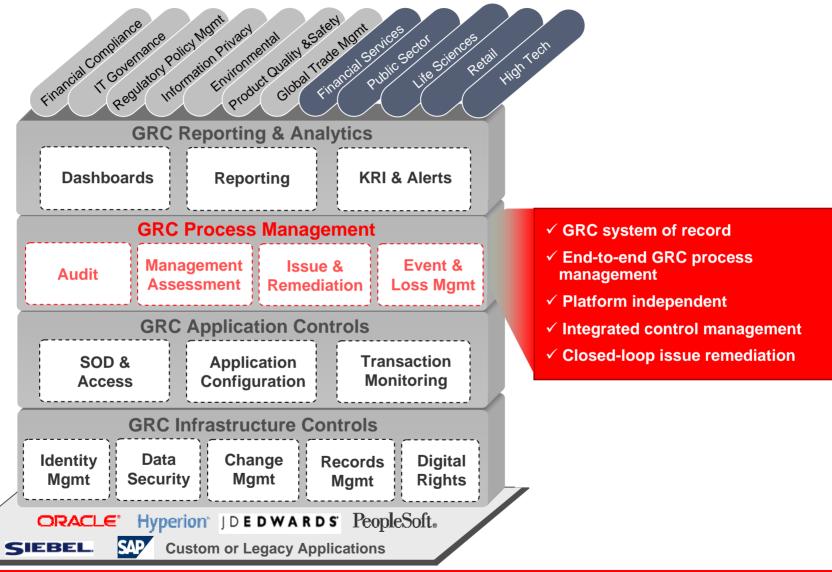

ill continue to expand automation with continuous controls monitoring software to save money and quickly identify problems before they become even bigger headaches. Oracle's LogicalApps acquisition is a natural extension of its GRC strategy, *John Hagerty, AMR 2007* 

Oracle is also well positioned to be the core of GRC in a heterogeneous business application and technology environment.

Michael Rasmussen, Forrester 2007



# **Oracle Solutions for GRC**



#### **Oracle Solutions for GRC**



#### **Oracle GRC Reporting & Analytics**



- Pre-built dashboards aggregate information from all sources
- ✓ Combine performance & GRC information
- ✓ Respond to KRI and issues
- Produce attestations and disclosures
- Configure to meet your specific needs



#### **Oracle GRC Process Management**



#### **Oracle GRC Application Controls**





#### **Oracle GRC Infrastructure Controls**





## **Case In Point**



**Oracle Governance, Risk, and Compliance** 

Simplify GRC and Reduce Costs

Safeguard Brand and Reputation

Run Your Business Better and Prove It



## search.oracle.com

| GRC | Q |
|-----|---|
|-----|---|

#### or

## oracle.com/grc