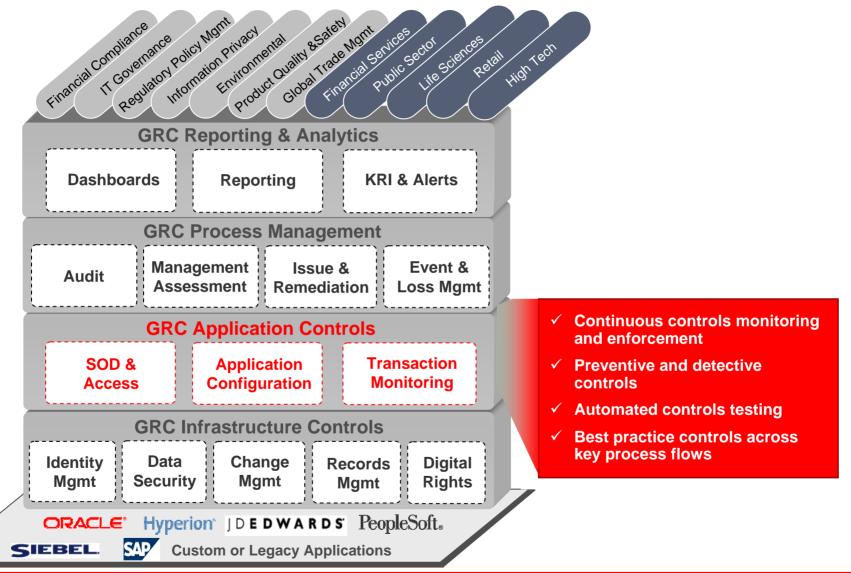

nuous controls monitoring software to save money and quickly identify problems before they become even bigger headaches. Oracle's LogicalApps acquisition is a natural extension of its GRC strategy, *John Hagerty, AMR 2007* 

Oracle is also well positioned to be the core of GRC in a heterogeneous business application and technology environment.

Michael Rasmussen, Forrester 2007



# **Oracle Solutions for GRC**



#### **Oracle Solutions for GRC**



#### **Oracle GRC Reporting & Analytics**



- Pre-built dashboards aggregate information from all sources
- ✓ Combine performance & GRC information
- ✓ Respond to KRI and issues
- Produce attestations and disclosures
- Configure to meet your specific needs



#### **Oracle GRC Process Management**



#### **Oracle GRC Application Controls**





#### **Oracle GRC Infrastructure Controls**





## **Case In Point**



**Oracle Governance, Risk, and Compliance** 

Simplify GRC and Reduce Costs

Safeguard Brand and Reputation

Run Your Business Better and Prove It



## search.oracle.com

| GRC | Q |
|-----|---|
|-----|---|

#### or

## oracle.com/grc