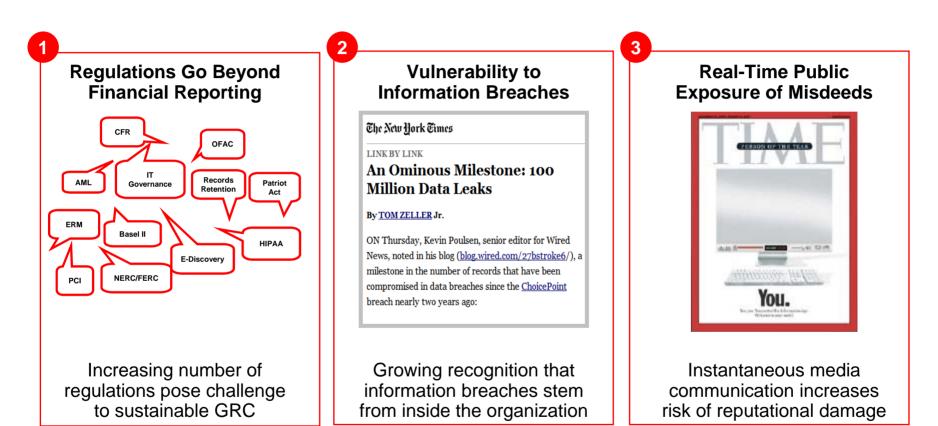

### **Financial Compliance is Only the First Step**

Pressure mounts to fortify financial compliance foundation