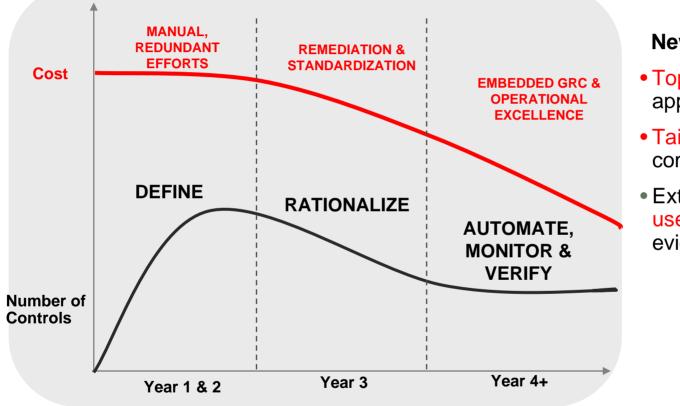

### **Practical Lessons from Sarbanes-Oxley**

Most organizations progress through maturity curve