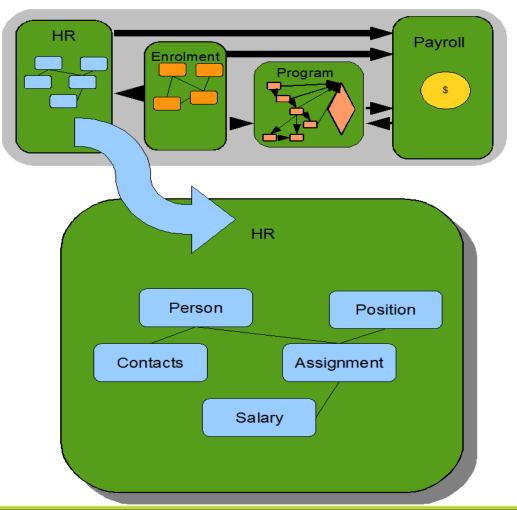

entral definition-active dictionary
- Life Event driven detect & manage
- Employee self-service
- Record and action certification requirments
- Integration with Oracle products:
  - HR
  - Payroll
- Date Tracking







## **Conversion Success ??**

- Factors:
  - Historical data
    - Availability
    - Ongoing need
  - Data quality effort
  - EBS modules
    - Current
    - Future
  - Benefit and Fiscal years
  - Program complexity
  - Number of EE's

- Goals:
  - Benefit Continuity
    - enrolments
    - enrolment details
    - financial implications
  - Timely and cost-effective
  - Support post-cut-over processing







# **Conversion Timing**

- First Choice:
  - Benefit year start

- Second Choice:
  - Mid benefit year







#### **OAB** Data Overview







### **Core HR Data**









### **Program Data**







### **Enrolments**







## Payroll







### **Date Tracking**







# **OAB Set Up Overview**

- Functional
  - Define Programs
  - Define Life Events
    - What and When
    - How behave
  - Component "basic" behaviour
  - Eligibility rules & their use
  - Integration with Payroll

- Technical
  - Fast Formulas





## **Conversion Methods**

- See Metalink Doc 365034.1
- Manual
- HRMS Workbench
- Custom Coding







### Individual's Conversion: Overview

- Establish potential life event
- "Initiate" life event
- Make individual enrolments
  - Employee
  - Dependents
- Validate enrolments
- Close life event









#### **Conversion Strategy: Run-and-refine**

- Multiple iterative runs
- Life event back-out functionality
- Full data ASAP
- Error