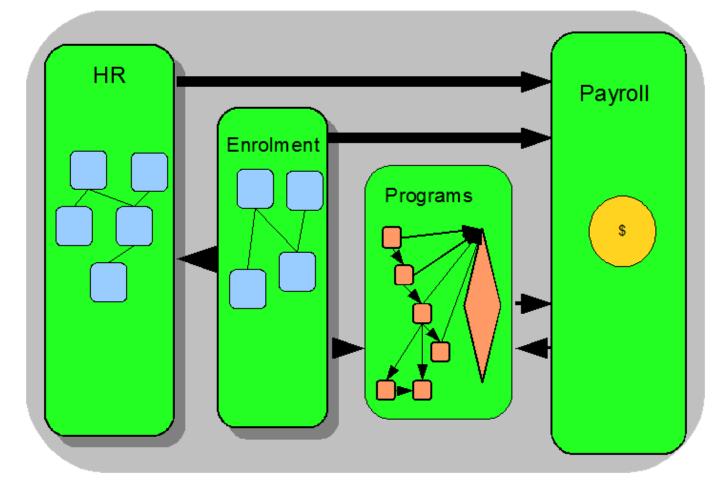

#### **OAB** Data Overview

### **Core HR Data**

### **Program Data**

### **Enrolments**

## Payroll