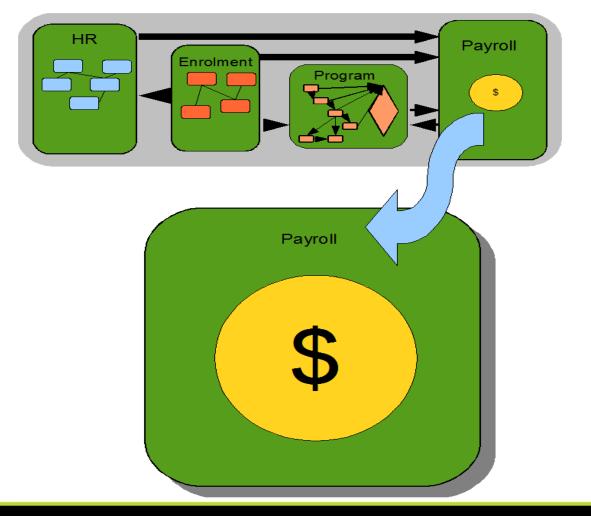

## **Background – OAB Features**

- Declarative central definition-active dictionary
- Life Event driven detect & manage
- Employee self-service
- Record and action certification requirments
- Integration with Oracle products:
  - HR
  - Payroll
- Date Tracking

## Payroll