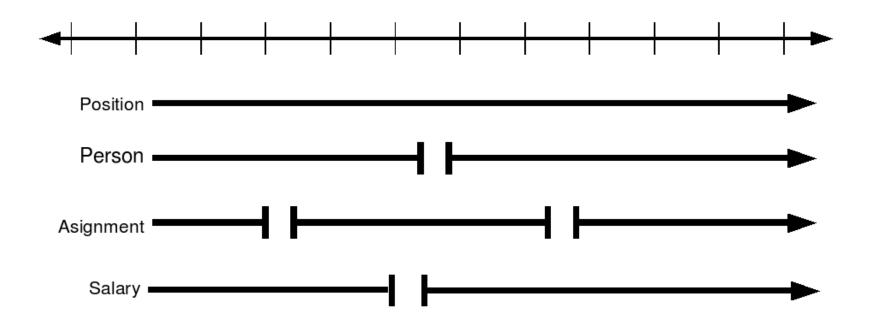

## **Note About Dates: Definitions**

- Effective Start Date
- Enrolment Start Date
- Original Enrolment Date