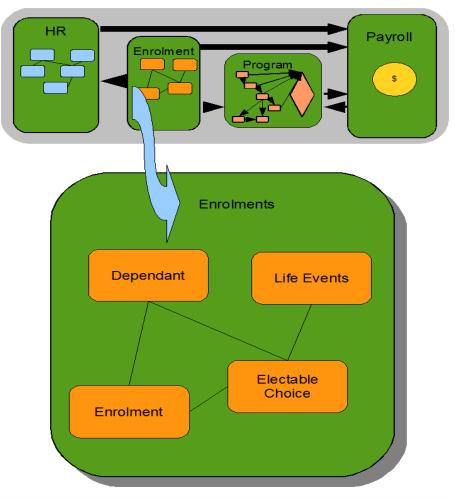

detect & manage
- Employee self-service
- Record and action certification requirments
- Integration with Oracle products:
  - HR
  - Payroll
- Date Tracking







## **Conversion Success ??**

- Factors:
  - Historical data
    - Availability
    - Ongoing need
  - Data quality effort
  - EBS modules
    - Current
    - Future
  - Benefit and Fiscal years
  - Program complexity
  - Number of EE's

- Goals:
  - Benefit Continuity
    - enrolments
    - enrolment details
    - financial implications
  - Timely and cost-effective
  - Support post-cut-over processing







# **Conversion Timing**

- First Choice:
  - Benefit year start

- Second Choice:
  - Mid benefit year







#### **OAB** Data Overview







### **Core HR Data**









### **Program Data**







### **Enrolments**







## Payroll







### **Date Tracking**







# **OAB Set Up Overview**

- Functional
  - Define Programs
  - Define Life Events
    - What and When
    - How behave
  - Component "basic" behaviour
  - Eligibility rules & their use
  - Integration with Payroll

- Technical
  - Fast Formulas





## **Conversion Methods**

- See Metalink Doc 365034.1
- Manual
- HRMS Workbench
- Custom Coding







### Individual's Conversion: Overview

- Establish potential life event
- "Initiate" life event
- Make individual enrolments
  - Employee
  - Dependents
- Validate enrolments
- Close life event









#### **Conversion Strategy: Run-and-refine**

- Multiple iterative runs
- Life event back-out functionality
- Full data ASAP
- Error capture and triage

- Issue resolution:
  - Data
    - S