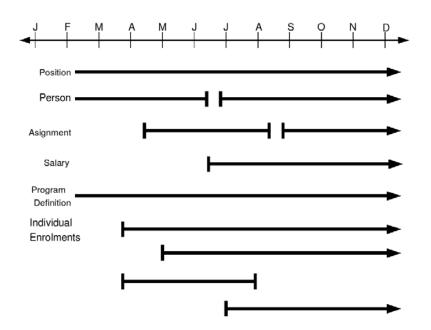

## **Date Tracking Issues**

- Program Setup
- Life Event
- Key Dates:
  - BY Start: May 1
  - Cut Over: Jan 1
  - EE Viable: Jun 10
  - Earliest Enrol: Mar 15