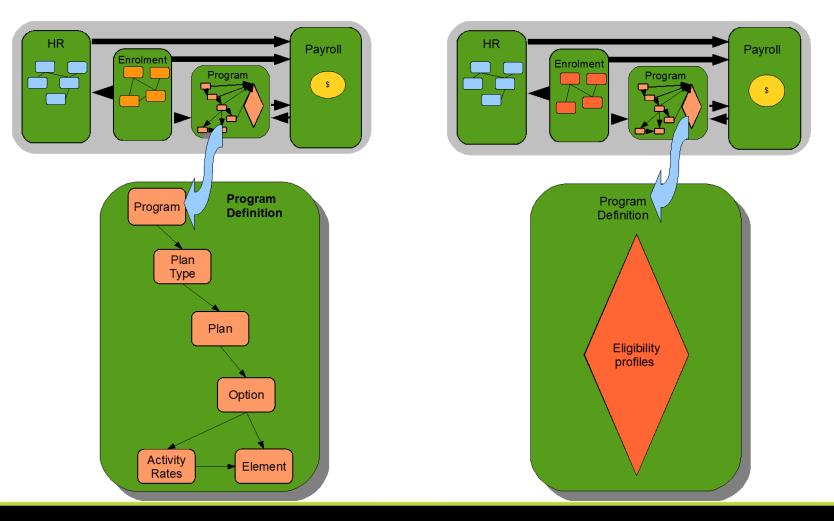

onary
- Life Event driven detect & manage
- Employee self-service
- Record and action certification requirments
- Integration with Oracle products:
  - HR
  - Payroll
- Date Tracking







## **Conversion Success ??**

- Factors:
  - Historical data
    - Availability
    - Ongoing need
  - Data quality effort
  - EBS modules
    - Current
    - Future
  - Benefit and Fiscal years
  - Program complexity
  - Number of EE's

- Goals:
  - Benefit Continuity
    - enrolments
    - enrolment details
    - financial implications
  - Timely and cost-effective
  - Support post-cut-over processing







# **Conversion Timing**

- First Choice:
  - Benefit year start

- Second Choice:
  - Mid benefit year







#### **OAB** Data Overview







### **Core HR Data**









### **Program Data**







### **Enrolments**







## Payroll







### **Date Tracking**







# **OAB Set Up Overview**

- Functional
  - Define Programs
  - Define Life Events
    - What and When
    - How behave
  - Component "basic" behaviour
  - Eligibility rules & their use
  - Integration with Payroll

- Technical
  - Fast Formulas





## **Conversion Methods**

- See Metalink Doc 365034.1
- Manual
- HRMS Workbench
- Custom Coding







### Individual's Conversion: Overview

- Establish potential life event
- "Initiate" life event
- Make individual enrolments
  - Employee
  - Dependents
- Validate enrolments
- Close life event









#### **Conversion Strategy: Run-and-refine**

- Multiple iterative runs
- Life event back-out functionality
- Full data ASAP
- Error capture and triage

- Issue re