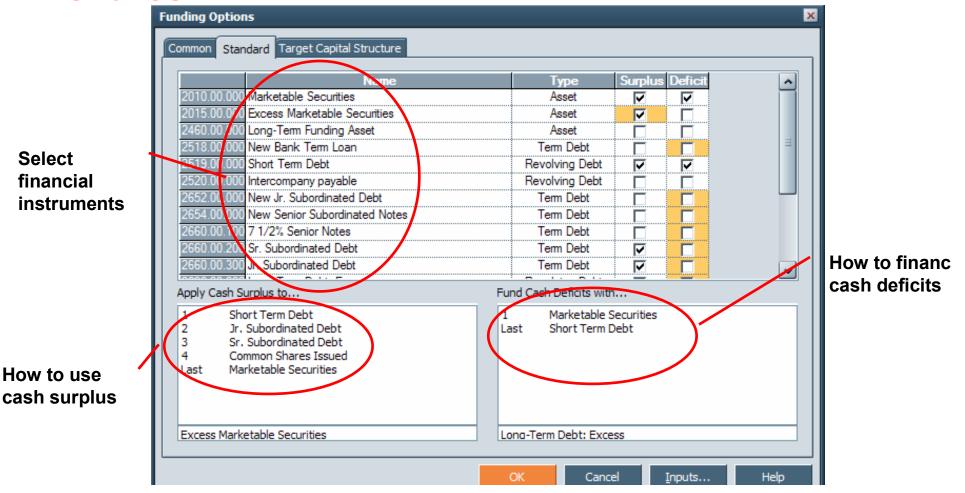

- Analyze Trail Feature
  - Visualize model logic
- Consolidation Intelligence
  - Complex entity structures
- "Deal Period" Functionality
  - Create M&A simulations
- Debt Scheduler
  - Cashflow implications of debt
- Funding Options
  - Optimize capital structure
- "What-If" Analysis Toolkit
  - Unlimited scenarios

#### Funding Options Optimize Capital Structure Borrow/Repay Debt, Issue/Repurchase Shares

Ray Fulcher Manager of Financial Analysis Northrop Grumman

"provide financial statements and analyses to upper management illustrating the impact of financing choices and different offer prices <u>within minutes</u>"