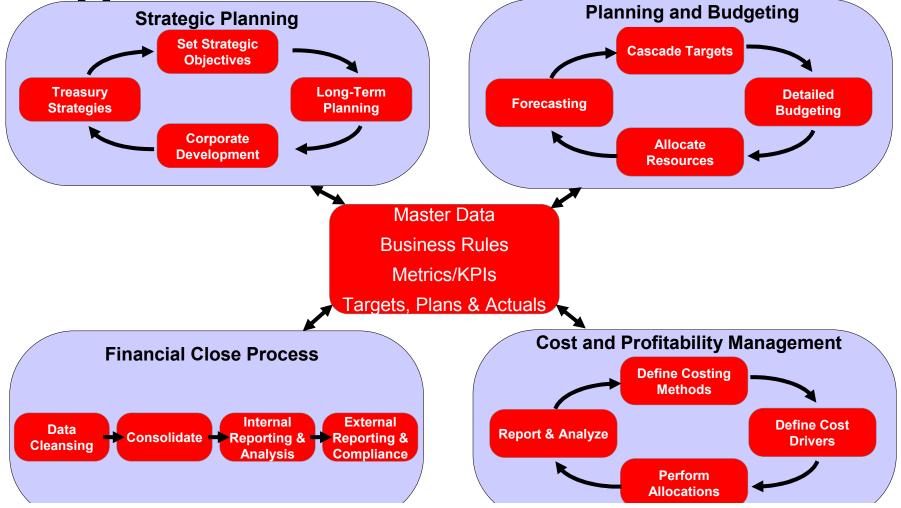

# Lack of Integrated Modeling to Assess Financial Impact of Corporate Strategy

**Acquisition Targets** 

- Complex spreadsheet models
- Spreadsheets are error prone
- Limited accounting integrity
- Lack of integrated models make scenario analysis cumbersome
- Long simulation times

## **Integrated Financial Modeling to Manage Corporate Value**

- Top-Down Target Setting
- Contingency Planning
- Strategy Screening

- Covenant/Ratio Analysis
- Funding Alternatives
- Rating Agencies

- Mergers & Acquisitions
- Valuation Analysis
- Divestitures

# **Oracle's Enterprise Performance Management System**

**EPM Workspace** 

**Performance Management Applications** 

**BI** Applications

**Business Intelligence Foundation** 

#### **Fusion Middleware**

**OLTP & ODS** 

Systems

Excel

XML

Business Process

**Data Warehouse** 

OLAP

SAP, Oracle, Siebel, PeopleSoft, Custom

## Part of Most Comprehensive Suite of Performance Management Applications

#### **Primary Business Users**

|                       | Finance Organization<br>CFO |                                                                                     |
|-----------------------|-----------------------------|-------------------------------------------------------------------------------------|
| Accounting Dept       | Finance Dept                | Other Dept                                                                          |
| -VP Accounting        | - VP Finance                | - Treasurer                                                                         |
| - Controller          | - Director of Finance       | <ul> <li>VP or Director of Mergers</li> <li>&amp; Acquisitions (M&amp;A)</li> </ul> |
| - Director or Manager | - Manager of Financial      |                                                                                     |
| of Accounting         | Planning & Analysis (FP&A)  | - VP or Director of Strategic<br>Planning                                           |
| - Accounting Analyst  | - Budget Manager            | - Director of Investor Relations                                                    |
|                       | - Financial Analyst         |                                                                                     |

### Built-in Corporate Finance Logic Accounting Integrity and Modeling Speed

|                                                                                                                                                                                                                                                                                                                                                                                                                                                                                                                                                                                                                                                                                                                                                                                                                                                                                                                                                                                                                                                                                                                                                                                                                                                                                                                                                                                                                                                                                                                                                                                                                                                                                                                                                                                                                                                                                                                                                                                                                                                                                                                                                                                                                                                                                                                                                                                                      | HICKNER AND | THE STREET                                                                                                                                                                                                                                                                                                                                                                                                                                                                                                                                                                                                                                                                                                                                                                                                                                                                                                                                                                                                                                                                                                                                                                                                                                                                                                                                                                                                                                                                                                                                                                                                                                                                                                                                                                                                                                                                                                                                                                                                                                                                                                                     |
|------------------------------------------------------------------------------------------------------------------------------------------------------------------------------------------------------------------------------------------------------------------------------------------------------------------------------------------------------------------------------------------------------------------------------------------------------------------------------------------------------------------------------------------------------------------------------------------------------------------------------------------------------------------------------------------------------------------------------------------------------------------------------------------------------------------------------------------------------------------------------------------------------------------------------------------------------------------------------------------------------------------------------------------------------------------------------------------------------------------------------------------------------------------------------------------------------------------------------------------------------------------------------------------------------------------------------------------------------------------------------------------------------------------------------------------------------------------------------------------------------------------------------------------------------------------------------------------------------------------------------------------------------------------------------------------------------------------------------------------------------------------------------------------------------------------------------------------------------------------------------------------------------------------------------------------------------------------------------------------------------------------------------------------------------------------------------------------------------------------------------------------------------------------------------------------------------------------------------------------------------------------------------------------------------------------------------------------------------------------------------------------------------|-------------------------------------------------|--------------------------------------------------------------------------------------------------------------------------------------------------------------------------------------------------------------------------------------------------------------------------------------------------------------------------------------------------------------------------------------------------------------------------------------------------------------------------------------------------------------------------------------------------------------------------------------------------------------------------------------------------------------------------------------------------------------------------------------------------------------------------------------------------------------------------------------------------------------------------------------------------------------------------------------------------------------------------------------------------------------------------------------------------------------------------------------------------------------------------------------------------------------------------------------------------------------------------------------------------------------------------------------------------------------------------------------------------------------------------------------------------------------------------------------------------------------------------------------------------------------------------------------------------------------------------------------------------------------------------------------------------------------------------------------------------------------------------------------------------------------------------------------------------------------------------------------------------------------------------------------------------------------------------------------------------------------------------------------------------------------------------------------------------------------------------------------------------------------------------------|
|                                                                                                                                                                                                                                                                                                                                                                                                                                                                                                                                                                                                                                                                                                                                                                                                                                                                                                                                                                                                                                                                                                                                                                                                                                                                                                                                                                                                                                                                                                                                                                                                                                                                                                                                                                                                                                                                                                                                                                                                                                                                                                                                                                                                                                                                                                                                                                                                      | Bassinche Annybia Bageott                       | ( and a second of the second s |
| Income in ADVS<br>Income in ADVS<br>Income in Advances<br>Income in Income Information<br>Income Information<br>Income Information<br>Income Information<br>Income Information<br>Information<br>Information<br>Information<br>Information<br>Information<br>Information<br>Information<br>Information<br>Information<br>Information<br>Information<br>Information<br>Information<br>Information<br>Information<br>Information<br>Information<br>Information<br>Information<br>Information<br>Information<br>Information<br>Information<br>Information<br>Information<br>Information<br>Information<br>Information<br>Information<br>Information<br>Information<br>Information<br>Information<br>Information<br>Information<br>Information<br>Information<br>Information<br>Information<br>Information<br>Information<br>Information<br>Information<br>Information<br>Information<br>Information<br>Information<br>Information<br>Information<br>Information<br>Information<br>Information<br>Information<br>Information<br>Information<br>Information<br>Information<br>Information<br>Information<br>Information<br>Information<br>Information<br>Information<br>Information<br>Information<br>Information<br>Information<br>Information<br>Information<br>Information<br>Information<br>Information<br>Information<br>Information<br>Information<br>Information<br>Information<br>Information<br>Information<br>Information<br>Information<br>Information<br>Information<br>Information<br>Information<br>Information<br>Information<br>Information<br>Information<br>Information<br>Information<br>Information<br>Information<br>Information<br>Informatio<br>Information<br>Information<br>Information<br>I |                                                 | Harmonic Adam         Januaria           10         100000         100000           10         10000         10000           10         10000         10000           10         10000         10000           10         10000         10000           10         10000         10000           10         10000         10000           10         10000         10000           10         10000         10000                                                                                                                                                                                                                                                                                                                                                                                                                                                                                                                                                                                                                                                                                                                                                                                                                                                                                                                                                                                                                                                                                                                                                                                                                                                                                                                                                                                                                                                                                                                                                                                                                                                                                                              |
|                                                                                                                                                                                                                                                                                                                                                                                                                                                                                                                                                                                                                                                                                                                                                                                                                                                                                                                                                                                                                                                                                                                                                                                                                                                                                                                                                                                                                                                                                                                                                                                                                                                                                                                                                                                                                                                                                                                                                                                                                                                                                                                                                                                                                                                                                                                                                                                                      |                                                 |                                                                                                                                                                                                                                                                                                                                                                                                                                                                                                                                                                                                                                                                                                                                                                                                                                                                                                                                                                                                                                                                                                                                                                                                                                                                                                                                                                                                                                                                                                                                                                                                                                                                                                                                                                                                                                                                                                                                                                                                                                                                                                                                |
| 1010aan 11aa 110                                                                                                                                                                                                                                                                                                                                                                                                                                                                                                                                                                                                                                                                                                                                                                                                                                                                                                                                                                                                                                                                                                                                                                                                                                                                                                                                                                                                                                                                                                                                                                                                                                                                                                                                                                                                                                                                                                                                                                                                                                                                                                                                                                                                                                                                                                                                                                                     | CALLER THE DESTRICTION OF THE                   |                                                                                                                                                                                                                                                                                                                                                                                                                                                                                                                                                                                                                                                                                                                                                                                                                                                                                                                                                                                                                                                                                                                                                                                                                                                                                                                                                                                                                                                                                                                                                                                                                                                                                                                                                                                                                                                                                                                                                                                                                                                                                                                                |

- Analyze Trail Feature
  - Visualize model logic
- Consolidation Intelligence
  - Complex entity structures
- "Deal Period" Functionality
  - Create M&A simulations
- Debt Scheduler
  - Cashflow implications of debt
- Funding Options
  - Optimize capital structure
- "What-If" Analysis Toolkit
  - Unlimited scenarios