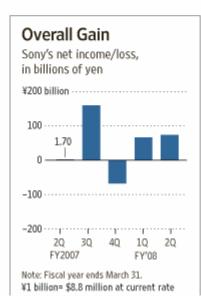

#### Sony's Net Jumps Despite Drag From Struggling PlayStation 3

#### By YUKARI IWATANI KANE

October 26, 2887; Page B2

TOK YO -- Strong electronics sales helped drive a sharp rise in Sony Corp.'s net profit in the fiscal second quarter, but wider losses in its videogame unit reflected the company's continued struggle to sell its key PlayStation 3 consoles.

The PS3, which is packed with sophisticated technologies like a Bluray disc player and a powerful processor, is Sony's most important new product in years. Sales have been disappointing because of its high price and lack of compelling games.

Hoping to jump-start demand during the holiday season, Sony earlier this month lowered the starting price for the PS3 in the U.S. by \$100 to \$399 by offering a model with a smaller hard drive. It also made similar moves in Japan and Europe, but that comes with a cost.

The company said the PlayStation unit's quarterly loss widened to 96.7 billion yen (\$846.6 million) from 43.5 billion yen a year earlier, in part because some of the extra losses it will incur from the recently lowered price were reflected in its July-September results.